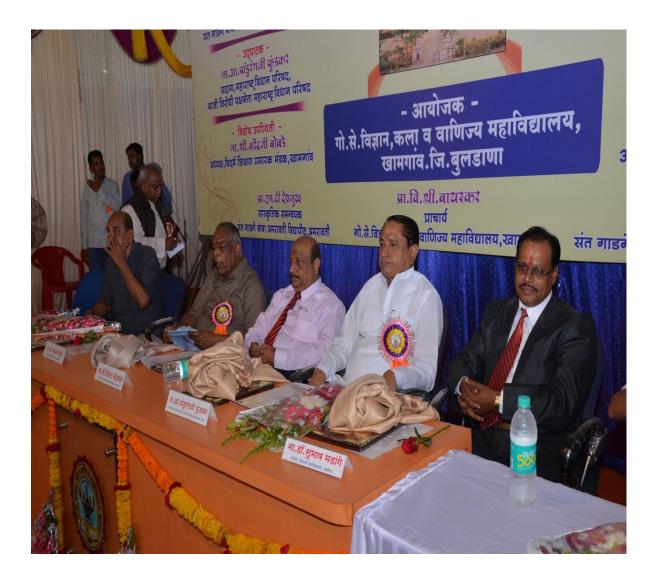

### Organising College: G.S.College Khamgaon Dist. Buldana

Youth Festival 2015-16 Inaguaral Program

#### Youth Festival 2015-16 Inaguaral Program