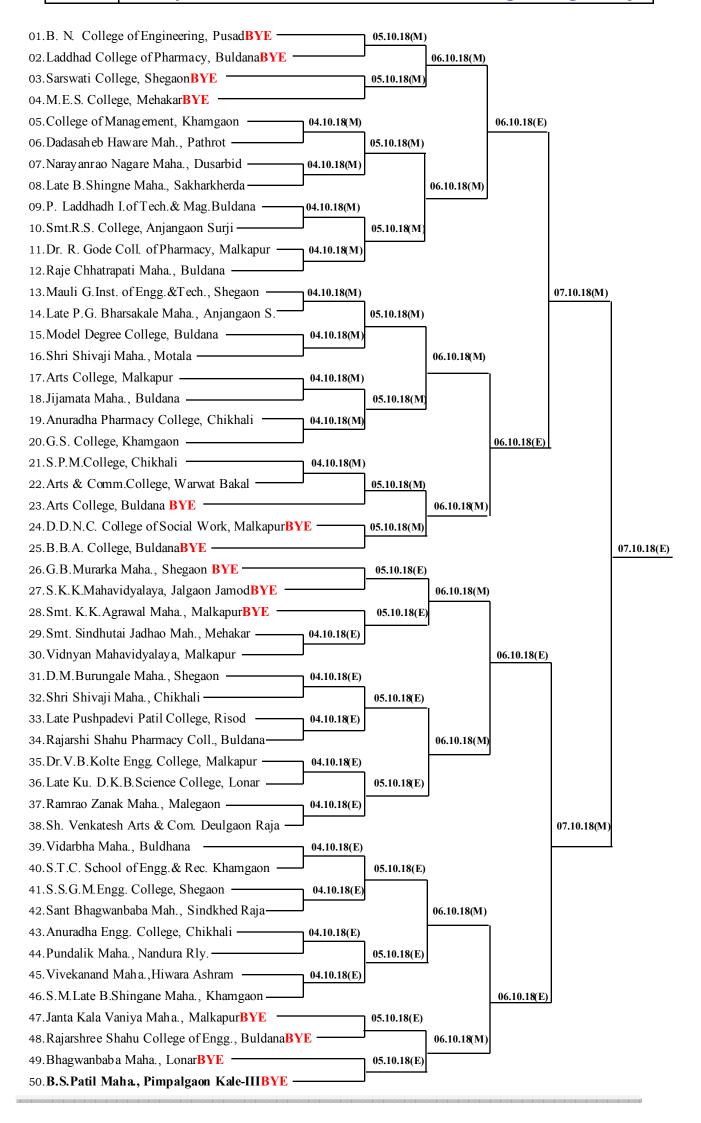

#### SANT GADGE BABA AMRAVATI UNIVERSITY

AMRAVATI - 444 602 (M.S.)

**2662206, 2662207, 2662208, 2662249, 2662358** 

Website: www.sgbau.ac.in

FAX NO. 0721-2662135, 2660949

## **DECLARATION** CUM **CERTIFICATE**

I Certify that, the following data and the documents provided by the institution related to DVV Clarification of Metric No. 5.3.3.

(Provide the report of Inter Collegiate Youth Festival 2015-16, Swimming (M&W) Judo (Men & Women) Archery (Men & Women) Hand Ball (Women) Ball Badminton (Women) Badminton (Women) for the year 2015-16, Kabaddi (Men) Weight Lifting (M&W), Power Lifting (M&W) & Best Physique Base Ball (Women) Ball Badminton (Women) Cross Country (M&W) Foot Ball (Women) Kho-Kho (Men) Volley Ball (Women) Table Tennis (Men) Cricket (Women) for the year 2016-17, Volleyball (Men) Ballbadminton (Women) Football (Men) Athletics (Men & Women) Handball (Women) Kho-Kho (Men) Softball (Women) Swimming (Men & Women) Kabaddi (Women) for the year 2017-18, Archery (Men & Women) Volleyball (Women) Football (Men) Kabaddi (Men) Gymnastic (Men & Women) Mallkhamb (Men) & Rope Mallkhamb (Women) Chess (Men) Wrestling (Men & Women) for the year 2018-19 and Bseballadminton (Men) Archery (Men & Women) Kabaddi (Women) Fencing (Men & Women) Handball (Women) Ba (Men) Badminton (Women) Cross Country (Men & Women) for the year 2019-20 along with photographs appropriately dated and captioned and signed by competent authority)

Kabaddi (Men) Weight Lifting (M&W), Power Lifting (M&W) & Best Physique Base Ball (Women) Ball Badminton (Women) Cross Country (M&W) Foot Ball (Women) Kho-Kho (Men) Volley Ball (Women) Table Tennis (Men) Cricket (Women) for the year 2016-17,