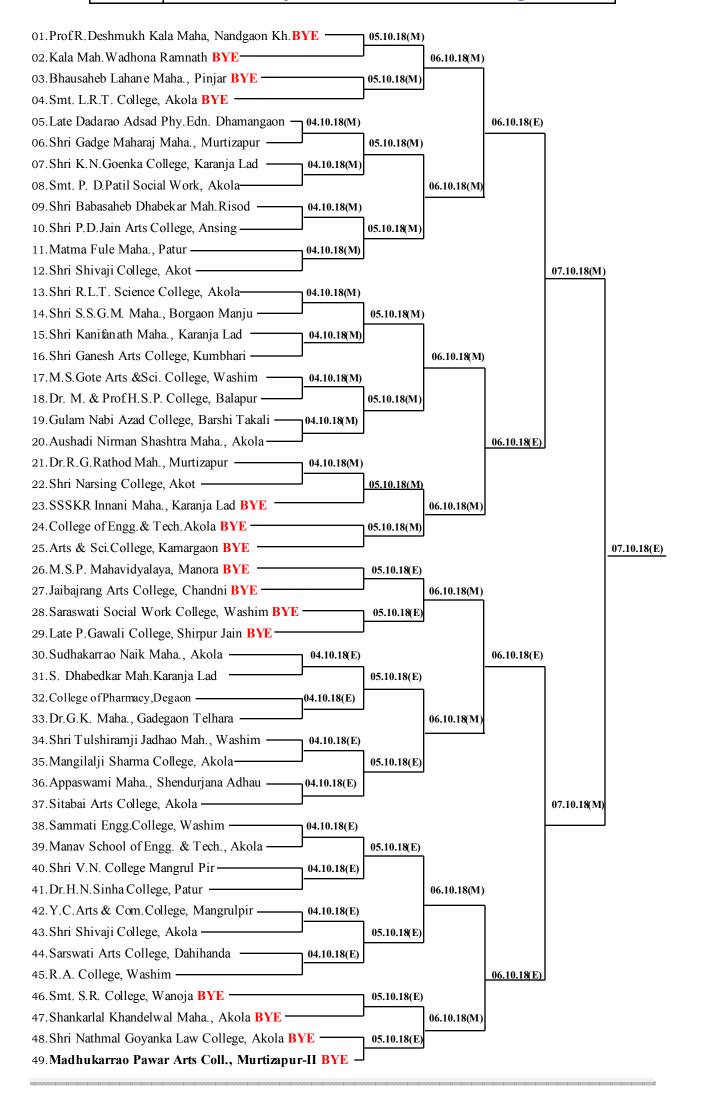

#### SANT GADGE BABA AMRAVATI UNIVERSITY

AMRAVATI - 444 602 (M.S.)

**2662206, 2662207, 2662208, 2662249, 2662358** 

Website: www.sgbau.ac.in

FAX NO. 0721-2662135, 2660949

## **DECLARATION** CUM **CERTIFICATE**

I Certify that, the following data and the documents provided by the institution related to DVV Clarification of Metric No. 5.3.3.

(Provide the report of Inter Collegiate Youth Festival 2015-16, Swimming (M&W) Judo (Men & Women) Archery (Men & Women) Hand Ball (Women) Ball Badminton (Women) Badminton (Women) for the year 2015-16, Kabaddi (Men) Weight Lifting (M&W), Power Lifting (M&W) & Best Physique Base Ball (Women) Ball Badminton (Women) Cross Country (M&W) Foot Ball (Women) Kho-Kho (Men) Volley Ball (Women) Table Tennis (Men) Cricket (Women) for the year 2016-17, Volleyball (Men) Ballbadminton (Women) Football (Men) Athletics (Men & Women) Handball (Women) Kho-Kho (Men) Softball (Women) Swimming (Men & Women) Kabaddi (Women) for the year 2017-18, Archery (Men & Women) Volleyball (Women) Football (Men) Kabaddi (Men) Gymnastic (Men & Women) Mallkhamb (Men) & Rope Mallkhamb (Women) Chess (Men) Wrestling (Men & Women) for the year 2018-19 and Bseballadminton (Men) Archery (Men & Women) Kabaddi (Women) Fencing (Men & Women) Handball (Women) Ba (Men) Badminton (Women) Cross Country (Men & Women) for the year 2019-20 along with photographs appropriately dated and captioned and signed by competent authority)

Volleyball (Men) Ballbadminton (Women) Football (Men) Athletics (Men & Women) Handball (Women) Kho-Kho (Men) Softball (Women) Swimming (Men & Women) Kabaddi (Women) for the year 2017-18,

Archery (Men & Women) Volleyball (Women) Football (Men) Kabaddi (Men) Gymnastic (Men & Women) Mallkhamb (Men) & Rope Mallkhamb (Women) Chess (Men) Wrestling (Men & Women) for the year 2018-19