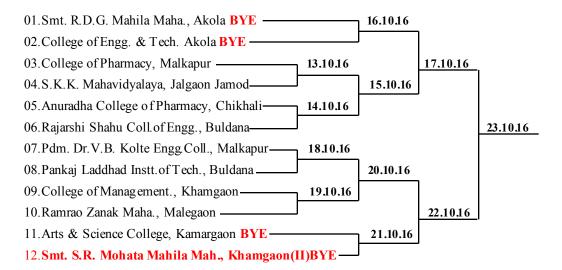

. The Finance & Account Officer, Sant Gadge Baba Amravati University, Amravati



Tele2665903 No.SGBAU/12/**109** /2016

Email:avinashasnare@s gbau.ac.in Dated: 01.09.2016

#### Inter Collegiate Cricket (Women) Tournaments 2016-2017

**A:Zone:** Degree College of Physical Education, Amravati

Person In-charge: Dr. K.S.Khandwe (M.No. 9822444502)

B:Zone: Smt.S.R.Mohata Mahila Mahavidyalaya, Khamgaon Person In-charge: Prof.Sau. Seema Deshmukh (M.No.09423721210)
C:Zone: Shri Dr.R.G.Rathod Arts & Science College, Murtizapur

Person In-charge: Prof. V.V.Kapile (M.No. 9403620811) **D:Zone:** Vidyabharti Mahavidyalaya, Amravati
Person In-charge: Dr.D.S.Wankhade (M.No.09420401120)

A:Zone: Degree College of Physical Education, Amravati



### B:Zone: Smt.S.R.Mohata Mahila Mahavidyalaya, Khamgaon



#### C:Zone: | Shri Dr.R.G.Rathod Arts & Science College, Murtizapur





| SEMI FINAL                                   |                          |                                      |  |  |
|----------------------------------------------|--------------------------|--------------------------------------|--|--|
| MATCH                                        | DATE & TIME              | VENUE                                |  |  |
| 1) Winner of 'A' Zone V/s Winner of 'D' Zone | 24.10.2016 at 09.00 A.M. | Vidyabharti Mahavidyalaya, Amravati  |  |  |
| 2) Winner of 'B' Zone V/s Winner of 'C' Zone | 24.10.2016 at 09.00 A.M. | Smt.S.R.Mohata Mahila Maha.,Khamgaon |  |  |

| FINAL                                |                          |                                     |  |
|--------