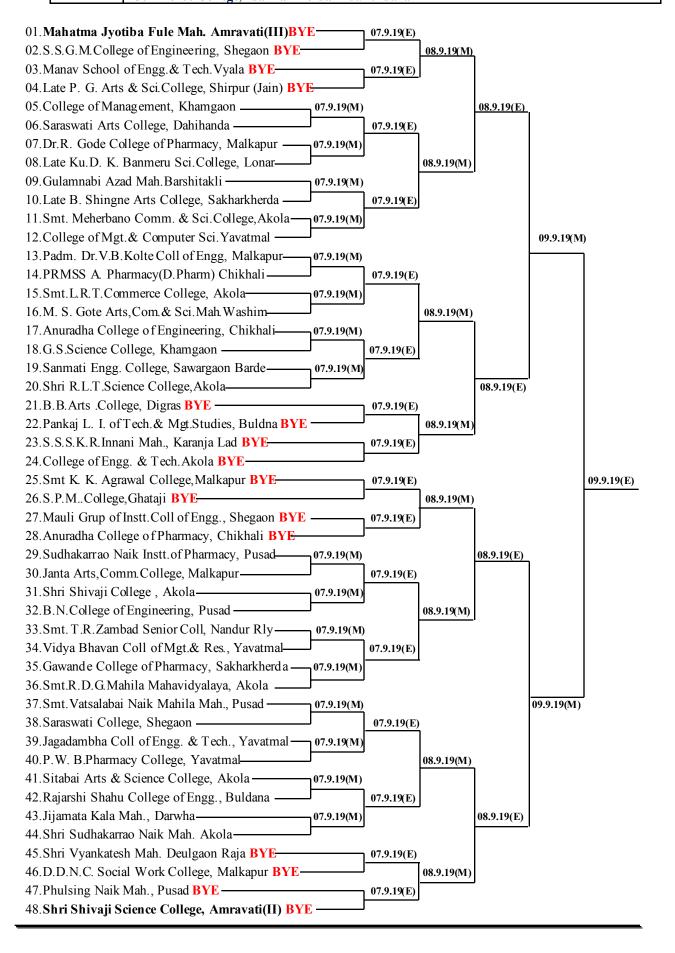

and B seball adminton (Men) Archery (Men & Women) Kabaddi (Women) Fencing (Men & Women) Handball (Women) Ba (Men) Badminton (Women) Cross Country (Men & Women) for the year 2019-20 along with photographs appropriately dated and captioned and signed by competent authority.