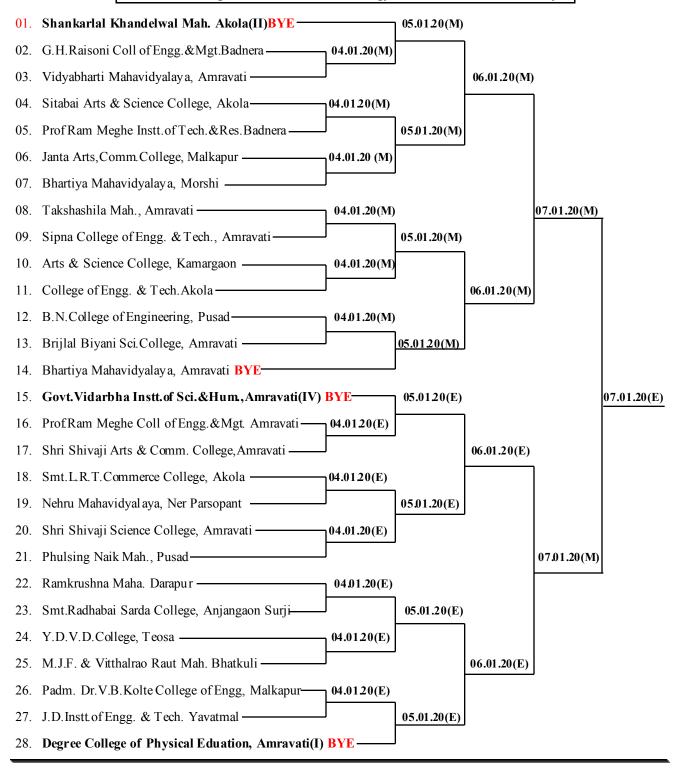

| _       | _     |  |
| 107.   | Yuvashakti College of Physical Education, Amravati      |         | Women |  |
| 108.   | Arts, Commerce & Science College, K.N.Amravati          | Men     |       |  |
| 109.   | Y.D.V.D.College, Teosa                                  | Men     |       |  |



(Dr.Avinash Asanare) Director, Physical Education & Recreation, Sant Gadge Baba Amravati University Mardi Road, Near Tapowan, Amravati

Phone No. 0721-2665903

Email:avinashasnare@sgbau.ac.in

No:SGBAU/12/**399**/2019 Date: **18/11/2019** 

Inter Collegiate Baseball (Men) Tournaments 2019-2020

Venue: Prof. Ram Meghe Institute of Technology & Research, Badnera Rly

Person In-charge: **Prof. R.S.Deshmukh** (M.No.7972722900/9595730662)

Prof. Ram Meghe Institute of Technology & Research, Badnera Rly



| FINAL MATCH WILLBE PLAYED ON | 07.01.2020 AT: 4.00 P.M.                                        |
|------------------------------|-----------------------------------------------------------------|
| VENUE                        | Prof. Ram Meghe Institute of Technology & Research, Badnera Rly |
| SELECTION TRIALS FROM        | 08.01.2020 TO 10.01.2020 AT: 08.00 A.M.                         |
| VENUE                        | Prof. Ram Meghe Institute of Technology & Research, Badnera Rly |

#### INSTRUCTIONS

- 1) Players have to produce their identity cards duly signed by the Principal & Eligibility form along with attested copy of SSC & HSSC Board certificate, in case of players in PG must also submit their final years' mark sheet and certificate of degree course, otherwise they will n