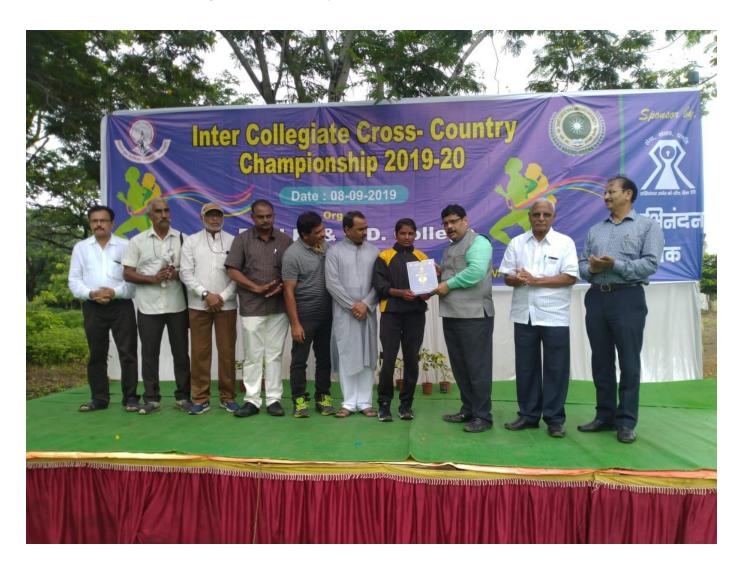

and B seball adminton (Men) Archery (Men & Women) Kabaddi (Women) Fencing (Men & Women) Handball (Women) Ba (Men) Badminton (Women) Cross Country (Men & Women) for the year 2019-20 along with photographs appropriately dated and captioned and signed by competent authority.