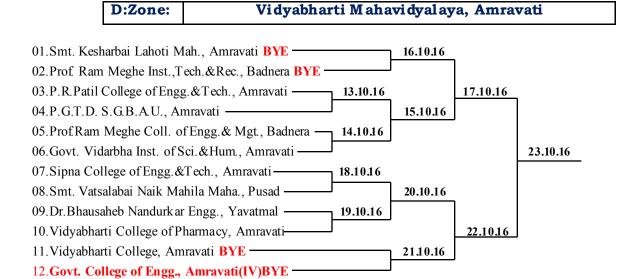

#### SANT GADGE BABA AMRAVATI UNIVERSITY

AMRAVATI - 444 602 (M.S.)

**2662206, 2662207, 2662208, 2662249, 2662358** 

Website: www.sgbau.ac.in

FAX NO. 0721-2662135, 2660949