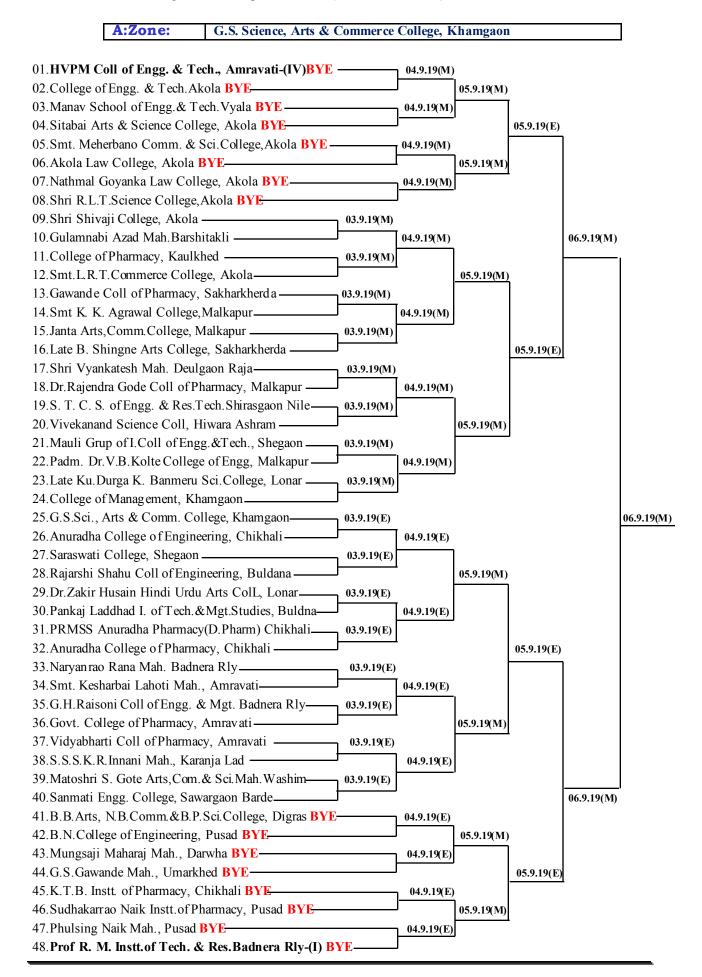

#### 5.3.3. DVV Clarification

Provide the report of Inter Collegiate Youth Festival 2015-16,

Swimming (M&W) Judo (Men & Women) Archery (Men & Women) Hand Ball (Women) Ball Badminton (Women) Badminton (Women) for the year 2015-16,

Kabaddi (Men) Weight Lifting (M&W), Power Lifting (M&W) & Best Physique Base Ball (Women) Ball Badminton (Women) Cross Country (M&W) Foot Ball (Women) Kho-Kho (Men) Volley Ball (Women) Table Tennis (Men) Cricket (Women) for the year 2016-17,

Volleyball (Men) Ballbadminton (Women) Football (Men) Athletics (Men & Women) Handball (Women) Kho-Kho (Men) Softball (Women) Swimming (Men & Women) Kabaddi (Women) for the year 2017-18,

Archery (Men & Women) Volleyball (Women) Football (Men) Kabaddi (Men) Gymnastic (Men & Women) Mallkhamb (Men) & Rope Mallkhamb (Women) Chess (Men) Wrestling (Men & Women) for the year 2018-19

and B seball adminton (Men) Archery (Men & Women) Kabaddi (Women) Fencing (Men & Women) Handball (Women) Ba (Men) Badminton (Women) Cross Country (Men & Women) for the year 2019-20 along with photographs appropriately dated and captioned and signed by competent authority.