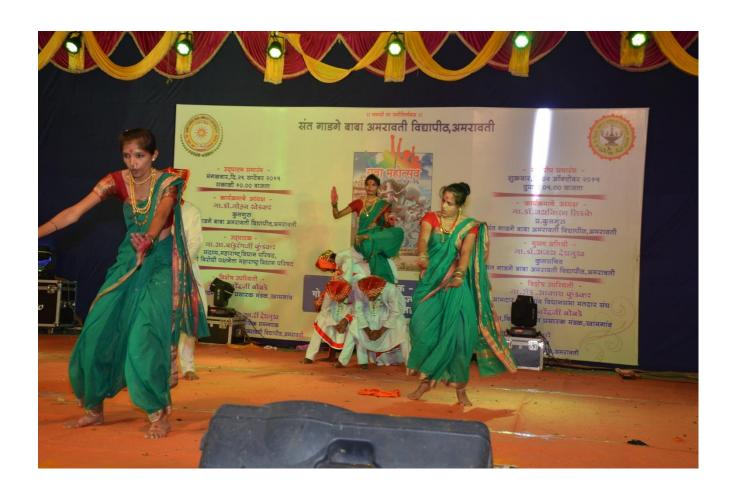

#### Youth Festival 2015-, Events Performed by the Students

Youth Festival 2015-, Group Dance Event Performed by the Students