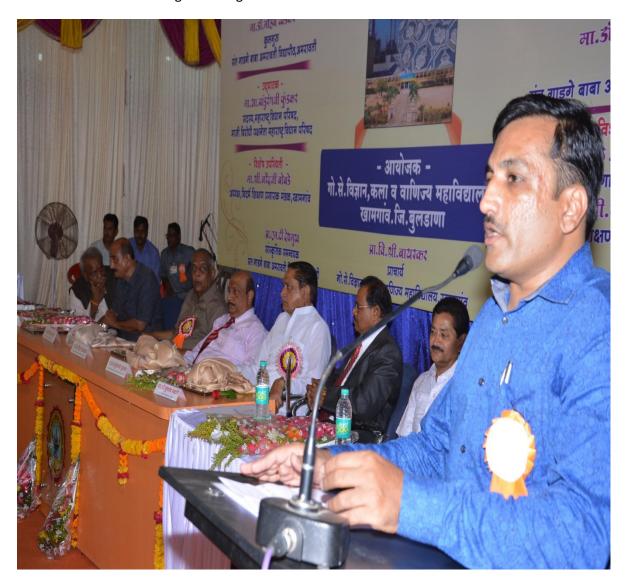

### Organising College: G.S.College Khamgaon Dist. Buldana

Youth Festival 2015-16 Inaguaral Program

#### Youth Festival 2015-16 Inaguaral Program