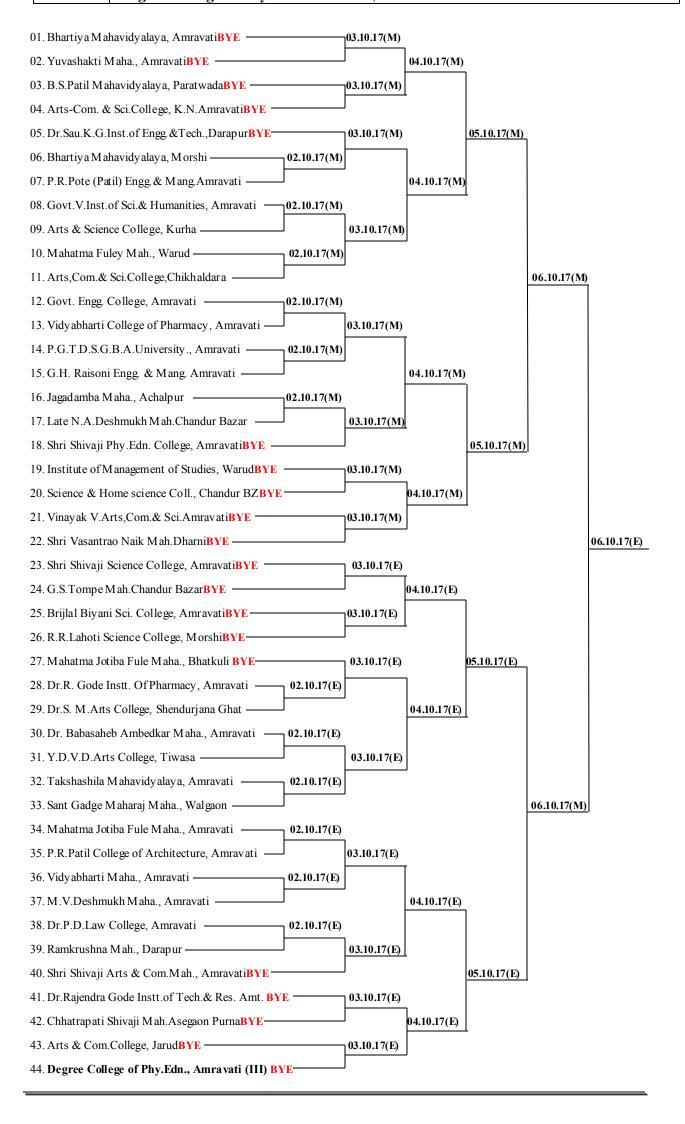

#### SANT GADGE BABA AMRAVATI UNIVERSITY

AMRAVATI - 444 602 (M.S.)

**2662206, 2662207, 2662208, 2662249, 2662358** 

Website: www.sgbau.ac.in

FAX NO. 0721-2662135, 2660949