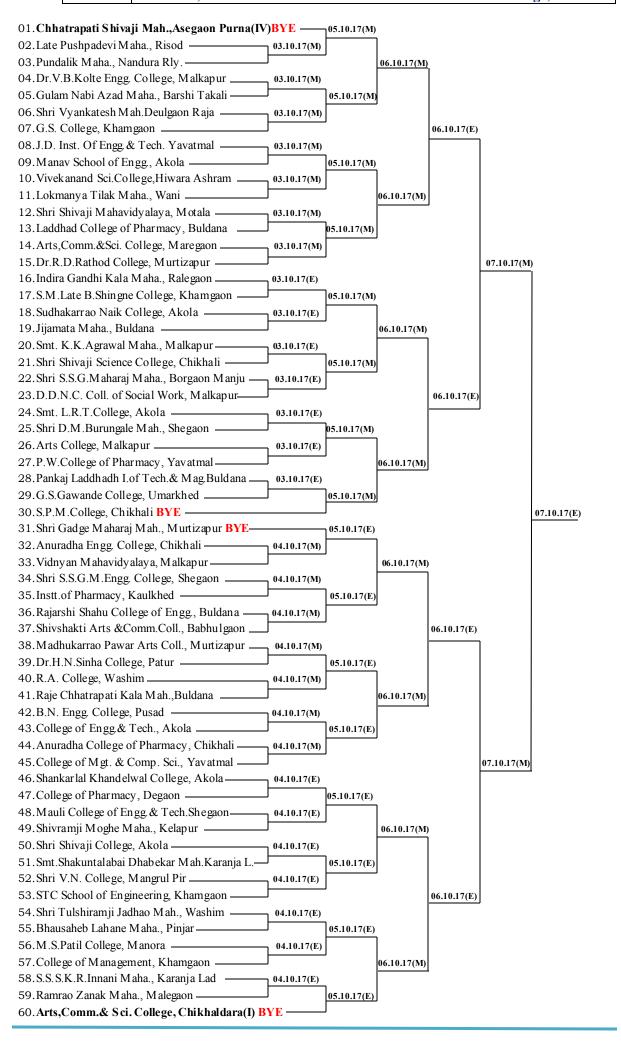

## ्युवा महोत्सव २०१५-१६ अहवाल

कं सेटन बाबा अमगवनी निवाणीत, अमगवनी अंतर्गत युवा महोत्सव २०३५ आयोजित करण्याचा मन्सान प्राथणी आपल्या महाविद्यालयाला प्राप्त झाला. यावेळी अमरावती विद्यापीठातील एकूण यद जिल्हामधून जवळपाम २००० महाविद्यालयातील विद्यार्थ्यांनी विविध कला सादर केल्या. युवा महोत्सवाच उद्यादन दि.२९ सप्टेंबर २०१५ गंजी सकाळी १०.०० वाजता श्री.मोहन खेडकर मा.कुलगुरु संगावा अमरावती विद्यापीठ यांच्या हस्तं व मा.भाऊसाहेब फुंडकर माजी विरोधी पक्ष नेता विधान परीषद, मा.बाबासाहेब बोबडे अध्यक्ष वि.शि.प्र.मंडळ, खामगांव व इतर मान्यवरांच्या उपस्थितीत झाले. या युवा महोत्सवात विविध महाविद्यालयातील जवळपास ५००० विद्यार्थ्यांनी संहभाग घेतला होता. त्यात गो.से. महाविद्यालय, खामगांव च्या एकुण ३८ विद्यार्थ्यांनी भाग घेतला होता व सर्व विद्यार्थ्यांनी आपल्या विविध कला गुणांना या महोत्सवात सादर केले.

संगाबा अमरावती विद्यापीठाच्या युवा महोत्सवाचे आपल्या महाविद्यालयात दि.२९ सप्टेंबर ते ०२ ऑक्टोबर २०१५ या कालावधीत अविस्मरणीय यशस्वी आयोजन करण्यात आले. या महोत्सवाकरीता विद्यापीठाचे प्रतिनिधी प्रा.एम.टी.देशमुख, डॉ.असनारे यांनी महोत्सवाचे काम विद्यापीटाच्या वतीने पाहले.