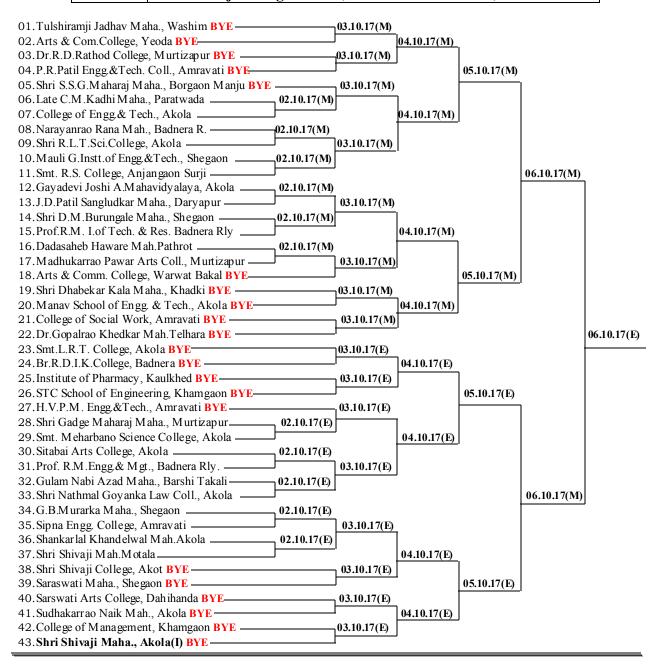

#### SANT GADGE BABA AMRAVATI UNIVERSITY

AMRAVATI - 444 602 (M.S.)

**2662206, 2662207, 2662208, 2662249, 2662358** 

Website: www.sgbau.ac.in

FAX NO. 0721-2662135, 2660949