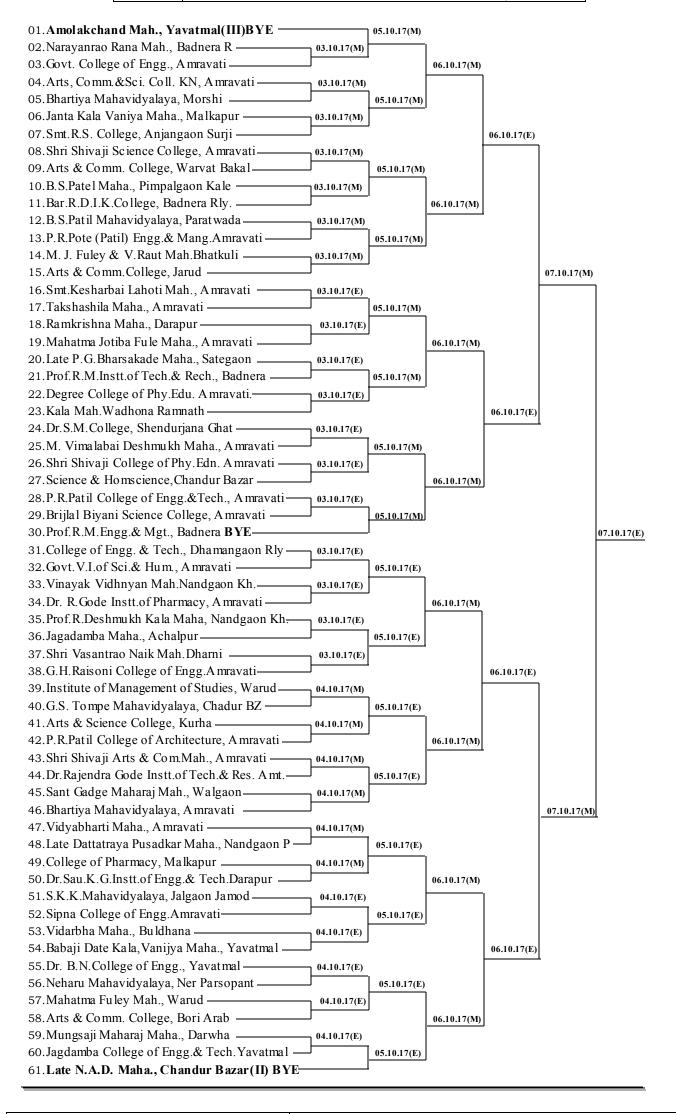

## ्युवा महोत्सव २०१५-१६ अहवाल

कं सेटन बाबा अमगवनी निवाणीत, अमगवनी अंतर्गत युवा महोत्सव २०३५ आयोजित करण्याचा मन्सान प्राथणी आपल्या महाविद्यालयाला प्राप्त झाला. यावेळी अमरावती विद्यापीठातील एकूण यद जिल्हामधून जवळपाम २००० महाविद्यालयातील विद्यार्थ्यांनी विविध कला सादर केल्या. युवा महोत्सवाच उद्यादन दि.२९ सप्टेंबर २०१५ गंजी सकाळी १०.०० वाजता श्री.मोहन खेडकर मा.कुलगुरु संगावा अमरावती विद्यापीठ यांच्या हस्तं व मा.भाऊसाहेब फुंडकर माजी विरोधी पक्ष नेता विधान परीषद, मा.बाबासाहेब बोबडे अध्यक्ष वि.शि.प्र.मंडळ, खामगांव व इतर मान्यवरांच्या उपस्थितीत झाले. या युवा महोत्सवात विविध महाविद्यालयातील जवळपास ५००० विद्यार्थ्यांनी संहभाग घेतला होता. त्यात गो.से. महाविद्यालय, खामगांव च्या एकुण ३८ विद्यार्थ्यांनी भाग घेतला होता व सर्व विद्यार्थ्यांनी आपल्या विविध कला गुणांना या महोत्सवात सादर केले.

संगाबा अमरावती विद्यापीठाच्या युवा महोत्सवाचे आपल्या महाविद्यालयात दि.२९ सप्टेंबर ते ०२ ऑक्टोबर २०१५ या कालावधीत अविस्मरणीय यशस्वी आयोजन करण्यात आले. या महोत्सवाकरीता विद्यापीठाचे प्रतिनिधी प्रा.एम.टी.देशमुख, डॉ.असनारे यांनी महोत्सवाचे काम विद्यापीटाच्या वतीने पाहले.