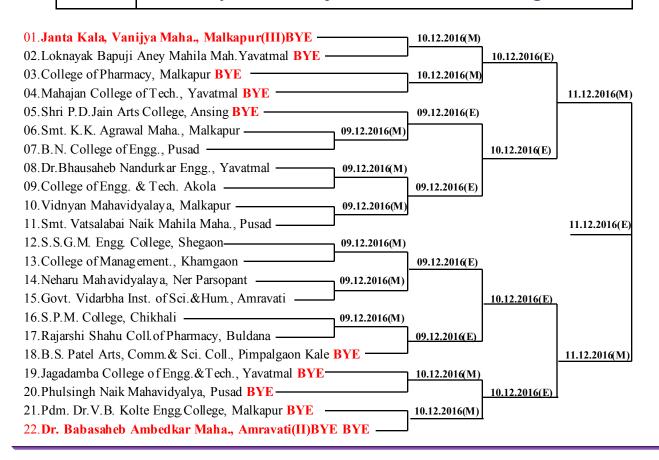

# Sant Gadge Baba Amravati University Inter Collegiate Youth Festival 2015-16

### Organising College: G.S.College Khamgaon Dist. Buldana

Youth Festival 2015-16 Inaguaral Program