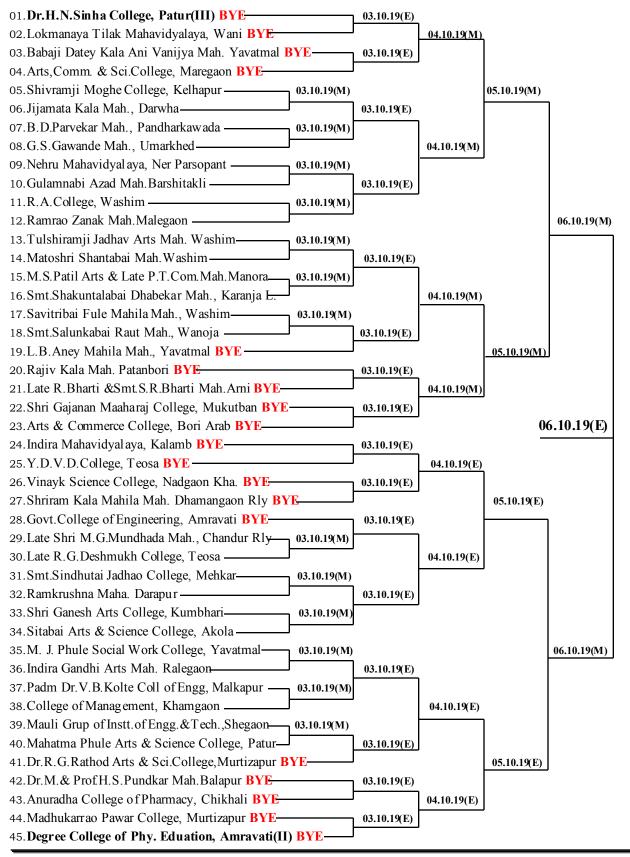

|  |
| 23    | Shri Saraswati Socialwork Mah., Washim               |  |
| 24    | Pataldhamal Wadwani B.Pharmacy College, Yavatmal     |  |

(Dr.Avinash Asanare)

Director,

Physical Education & Recreation, Sant Gadge Baba Amravati University Mardi Road, Near Tapowan, Amravati

Phone No. 0721-2668103

Email:avinashasnare@sgbau.ac.in

No:SGBAU/12/**322**/2019 Date: **09/09/2019** 

#### Inter Collegiate Kabaddi (Women) Tournaments 2019-2020

A:Zone: Shivramji Moghe College Kelapur (Pandharkawada) Dist. Yavatmal

Person In-charge: Dr. Ajay J. Solanke (M.No.8275287582/7083187582)

B:Zone: Narayanrao Rana Mahavidyalaya, Badnera Rly Dist. Amravati

Person In-charge: Dr. Khushal Alaspure (M.No.9423722030)

A:Zone: Shivramji Moghe College Kelapur (Pandharkawada) Dist. Yavatmal



| FINAL MATCH WILL BE PLAYED ON | 07.10.2019 at 3.00 P.M.                                   |
|-------------------------------|-----------------------------------------------------------|
| VENUE                         | Narayanrao Rana Mahavidyalaya, Badnera Rly Dist. Amravati |

| SELECTION TRIALS FROM | 09.10.1019 to 11.10.2019 at 8.00 A.M.                     |  |
|-----------------------|-----------------------------------------------------------|--|
| VENUE                 | Narayanrao Rana Mahayidyalaya, Badnera Rly Dist. Amrayati |  |



#### INSTRUCTIONS

- M: Morning Session will start at 7.30 a.m.
- E: Evening session will sart at 3.00 p.m.
- 01. Players have to produce their identity cards duly signed by the Principal & Eligibility form along with attested copy of SSC & HSSC