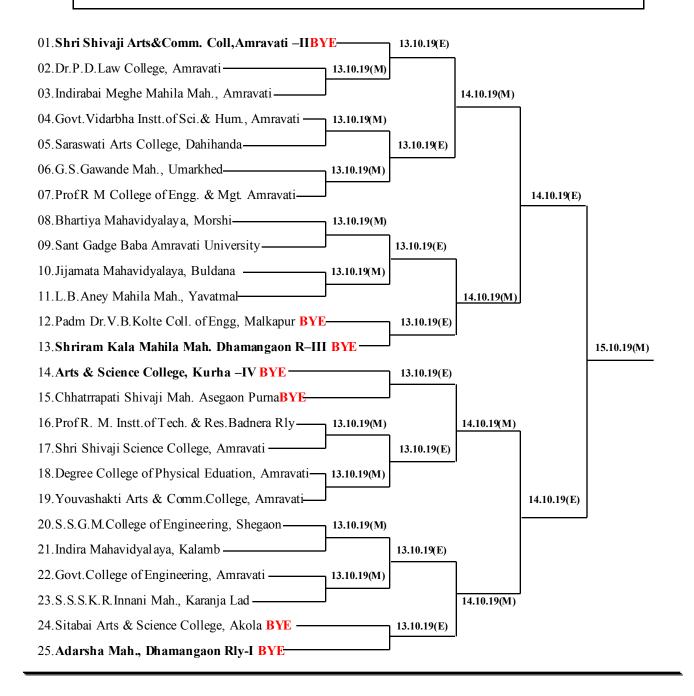

#### 5.3.3. DVV Clarification

Provide the report of Inter Collegiate Youth Festival 2015-16,

Swimming (M&W) Judo (Men & Women) Archery (Men & Women) Hand Ball (Women) Ball Badminton (Women) Badminton (Women) for the year 2015-16,

Kabaddi (Men) Weight Lifting (M&W), Power Lifting (M&W) & Best Physique Base Ball (Women) Ball Badminton (Women) Cross Country (M&W) Foot Ball (Women) Kho-Kho (Men) Volley Ball (Women) Table Tennis (Men) Cricket (Women) for the year 2016-17,

Volleyball (Men) Ballbadminton (Women) Football (Men) Athletics (Men & Women) Handball (Women) Kho-Kho (Men) Softball (Women) Swimming (Men & Women) Kabaddi (Women) for the year 2017-18,

Archery (Men & Women) Volleyball (Women) Football (Men) Kabaddi (Men) Gymnastic (Men & Women) Mallkhamb (Men) & Rope Mallkhamb (Women) Chess (Men) Wrestling (Men & Women) for the year 2018-19

and B seball adminton (Men) Archery (Men & Women) Kabaddi (Women) Fencing (Men & Women) Handball (Women) Ba (Men) Badminton (Women) Cross Country (Men & Women) for the year 2019-20 along with photographs appropriately dated and captioned and signed by competent authority.