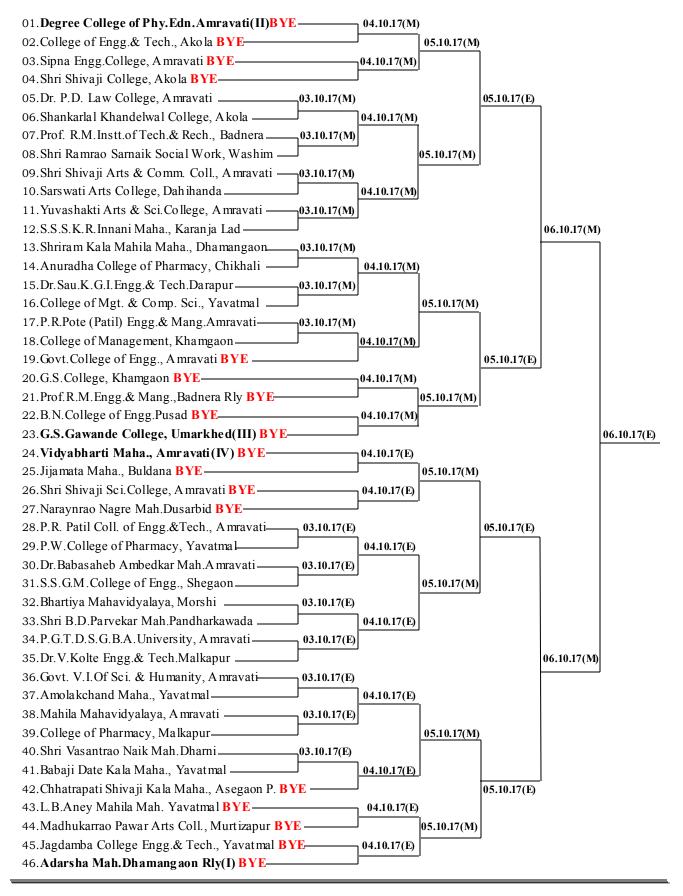

## ्युवा महोत्सव २०१५-१६ अहवाल

कं सेटन बाबा अमगवनी निवाणीत, अमगवनी अंतर्गत युवा महोत्सव २०३५ आयोजित करण्याचा मन्सान प्राथणी आपल्या महाविद्यालयाला प्राप्त झाला. यावेळी अमरावती विद्यापीठातील एकूण यद जिल्हामधून जवळपाम २००० महाविद्यालयातील विद्यार्थ्यांनी विविध कला सादर केल्या. युवा महोत्सवाच उद्यादन दि.२९ सप्टेंबर २०१५ गंजी सकाळी १०.०० वाजता श्री.मोहन खेडकर मा.कुलगुरु संगावा अमरावती विद्यापीठ यांच्या हस्तं व मा.भाऊसाहेब फुंडकर माजी विरोधी पक्ष नेता विधान परीषद, मा.बाबासाहेब बोबडे अध्यक्ष वि.शि.प्र.मंडळ, खामगांव व इतर मान्यवरांच्या उपस्थितीत झाले. या युवा महोत्सवात विविध महाविद्यालयातील जवळपास ५००० विद्यार्थ्यांनी संहभाग घेतला होता. त्यात गो.से. महाविद्यालय, खामगांव च्या एकुण ३८ विद्यार्थ्यांनी भाग घेतला होता व सर्व विद्यार्थ्यांनी आपल्या विविध कला गुणांना या महोत्सवात सादर केले.

संगाबा अमरावती विद्यापीठाच्या युवा महोत्सवाचे आपल्या महाविद्यालयात दि.२९ सप्टेंबर ते ०२ ऑक्टोबर २०१५ या कालावधीत अविस्मरणीय यशस्वी आयोजन करण्यात आले. या महोत्सवाकरीता विद्यापीठाचे प्रतिनिधी प्रा.एम.टी.देशमुख, डॉ.असनारे यांनी महोत्सवाचे काम विद्यापीटाच्या वतीने पाहले.