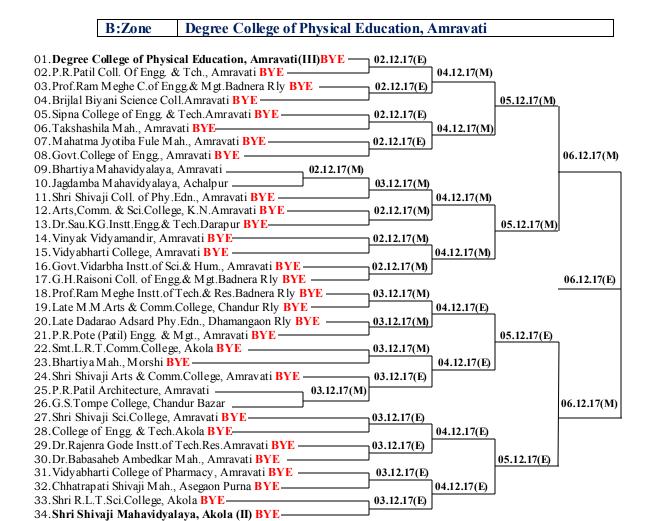

## ्युवा महोत्सव २०१५-१६ अहवाल

कं सेटन बाबा अमगवनी निवाणीत, अमगवनी अंतर्गत युवा महोत्सव २०३५ आयोजित करण्याचा मन्सान प्राथणी आपल्या महाविद्यालयाला प्राप्त झाला. यावेळी अमरावती विद्यापीठातील एकूण यद जिल्हामधून जवळपाम २००० महाविद्यालयातील विद्यार्थ्यांनी विविध कला सादर केल्या. युवा महोत्सवाच उद्यादन दि.२९ सप्टेंबर २०१५ गंजी सकाळी १०.०० वाजता श्री.मोहन खेडकर मा.कुलगुरु संगावा अमरावती विद्यापीठ यांच्या हस्तं व मा.भाऊसाहेब फुंडकर माजी विरोधी पक्ष नेता विधान परीषद, मा.बाबासाहेब बोबडे अध्यक्ष वि.शि.प्र.मंडळ, खामगांव व इतर मान्यवरांच्या उपस्थितीत झाले. या युवा महोत्सवात विविध महाविद्यालयातील जवळपास ५००० विद्यार्थ्यांनी संहभाग घेतला होता. त्यात गो.से. महाविद्यालय, खामगांव च्या एकुण ३८ विद्यार्थ्यांनी भाग घेतला होता व सर्व विद्यार्थ्यांनी आपल्या विविध कला गुणांना या महोत्सवात सादर केले.

संगाबा अमरावती विद्यापीठाच्या युवा महोत्सवाचे आपल्या महाविद्यालयात दि.२९ सप्टेंबर ते ०२ ऑक्टोबर २०१५ या कालावधीत अविस्मरणीय यशस्वी आयोजन करण्यात आले. या महोत्सवाकरीता विद्यापीठाचे प्रतिनिधी प्रा.एम.टी.देशमुख, डॉ.असनारे यांनी महोत्सवाचे काम विद्यापीटाच्या वतीने पाहले.