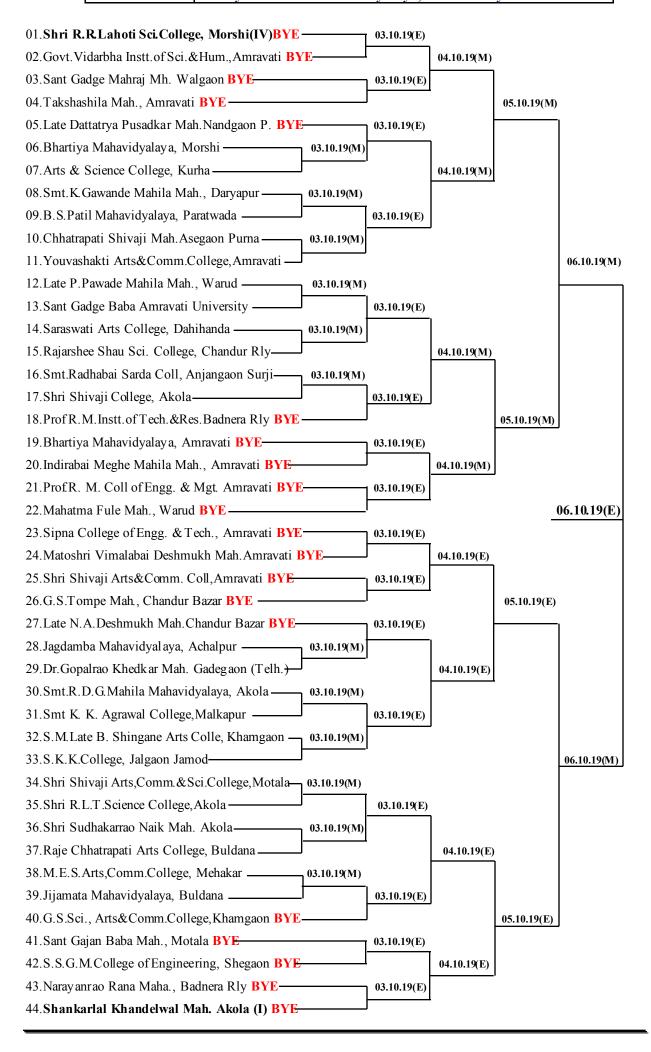

#### 5.3.3. DVV Clarification

Provide the report of Inter Collegiate Youth Festival 2015-16,

Swimming (M&W) Judo (Men & Women) Archery (Men & Women) Hand Ball (Women) Ball Badminton (Women) Badminton (Women) for the year 2015-16,

Kabaddi (Men) Weight Lifting (M&W), Power Lifting (M&W) & Best Physique Base Ball (Women) Ball Badminton (Women) Cross Country (M&W) Foot Ball (Women) Kho-Kho (Men) Volley Ball (Women) Table Tennis (Men) Cricket (Women) for the year 2016-17,

Volleyball (Men) Ballbadminton (Women) Football (Men) Athletics (Men & Women) Handball (Women) Kho-Kho (Men) Softball (Women) Swimming (Men & Women) Kabaddi (Women) for the year 2017-18,

Archery (Men & Women) Volleyball (Women) Football (Men) Kabaddi (Men) Gymnastic (Men & Women) Mallkhamb (Men) & Rope Mallkhamb (Women) Chess (Men) Wrestling (Men & Women) for the year 2018-19

and B seball adminton (Men) Archery (Men & Women) Kabaddi (Women) Fencing (Men & Women) Handball (Women) Ba (Men) Badminton (Women) Cross Country (Men & Women) for the year 2019-20 along with photographs appropriately dated and captioned and signed by competent authority.