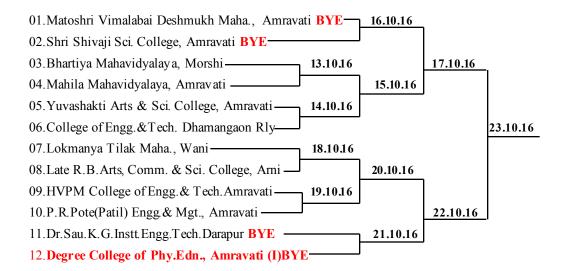

dhakisan Laxminaryan Toshniwal College of Scinece, Akola
- 05. The Finance & Account Officer, Sant Gadge Baba Amravati University, Amravati



Tele2665903 No.SGBAU/12/**109** /2016

Email:avinashasnare@s gbau.ac.in Dated: 01.09.2016

#### Inter Collegiate Cricket (Women) Tournaments 2016-2017

**A:Zone:** Degree College of Physical Education, Amravati

Person In-charge: Dr. K.S.Khandwe (M.No. 9822444502)

B:Zone: Smt.S.R.Mohata Mahila Mahavidyalaya, Khamgaon Person In-charge: Prof.Sau. Seema Deshmukh (M.No.09423721210)
C:Zone: Shri Dr.R.G.Rathod Arts & Science College, Murtizapur

Person In-charge: Prof. V.V.Kapile (M.No. 9403620811) **D:Zone:** Vidyabharti Mahavidyalaya, Amravati
Person In-charge: Dr.D.S.Wankhade (M.No.09420401120)

A:Zone: Degree College of Physical Education, Amravati



### B:Zone: Smt.S.R.Mohata Mahila Mahavidyalaya, Khamgaon



#### C:Zone: | Shri Dr.R.G.Rathod Arts & Science College, Murtizapur





| SEMI FINAL                                   |                          |                                      |  |  |
|----------------------------------------------|--------------------------|--------------------------------------|--|--|
| MATCH                                        | DATE & TIME              | VENUE                                |  |  |
| 1) Winner of 'A' Zone V/s Winner of 'D' Zone | 24.10.2016 at 09.00 A.M. | Vidyabharti Mahavidyalaya, Amravati  |  |  |
| 2) Winner of 'B' Zone V/s Winner of 'C' Zone | 24.10.2016 at 09.00 A.M. | Smt.S.R.Mohata Mahila Maha.,Khamgaon |  |  |

| FINAL                                |