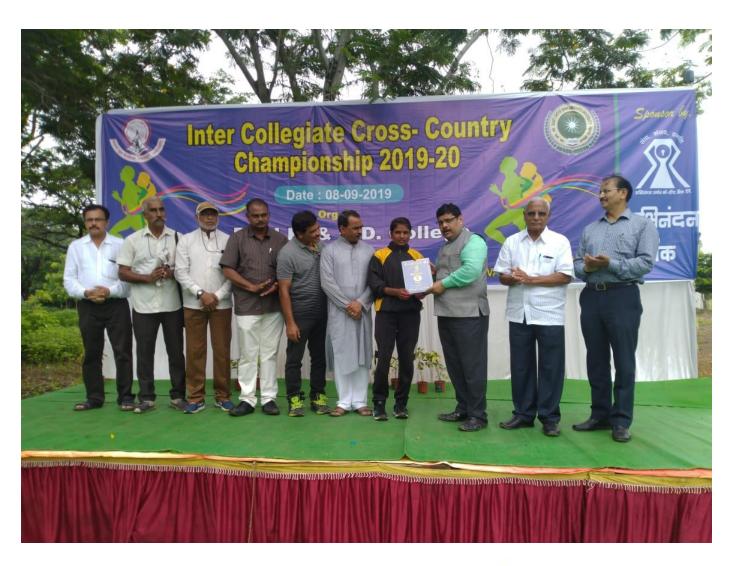

and B seball adminton (Men) Archery (Men & Women) Kabaddi (Women) Fencing (Men & Women) Handball (Women) Ba (Men) Badminton (Women) Cross Country (Men & Women) for the year 2019-20 along with photographs appropriately dated and captioned and signed by competent authority.