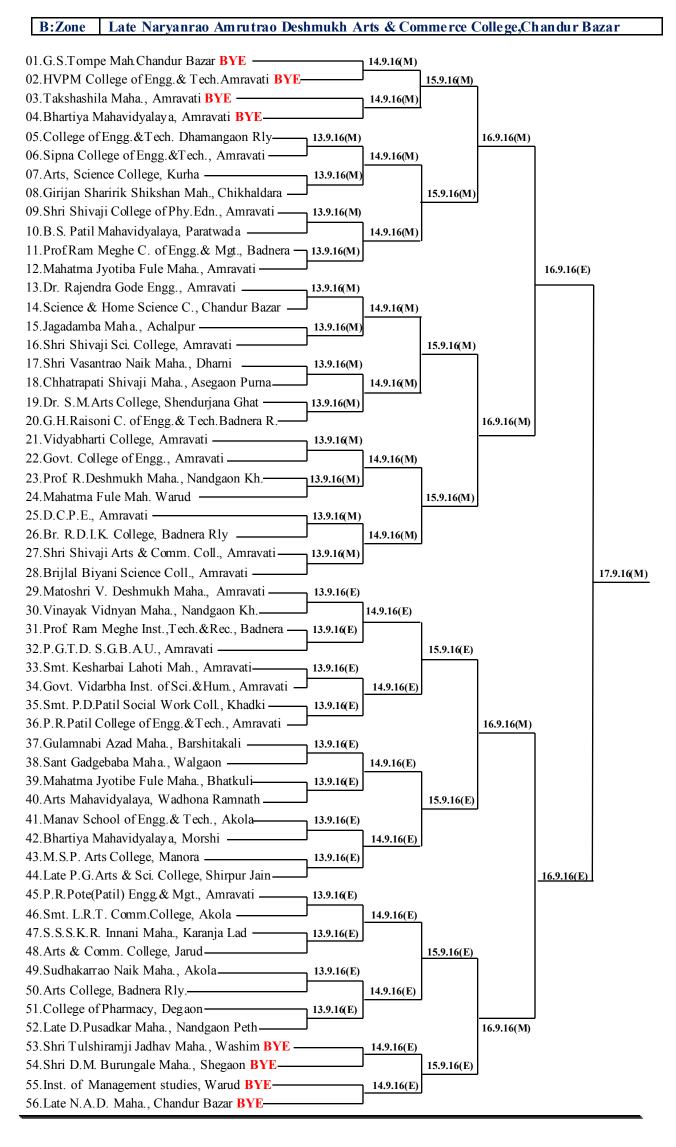

# Sant Gadge Baba Amravati University Inter Collegiate Youth Festival 2015-16

### Organising College: G.S.College Khamgaon Dist. Buldana

Youth Festival 2015-16 Inaguaral Program