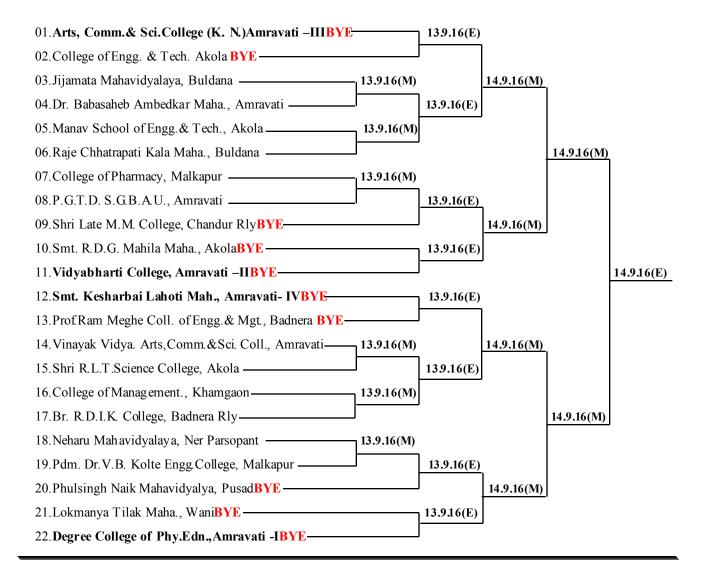

# Sant Gadge Baba Amravati University Inter Collegiate Youth Festival 2015-16

### Organising College: G.S.College Khamgaon Dist. Buldana

Youth Festival 2015-16 Inaguaral Program