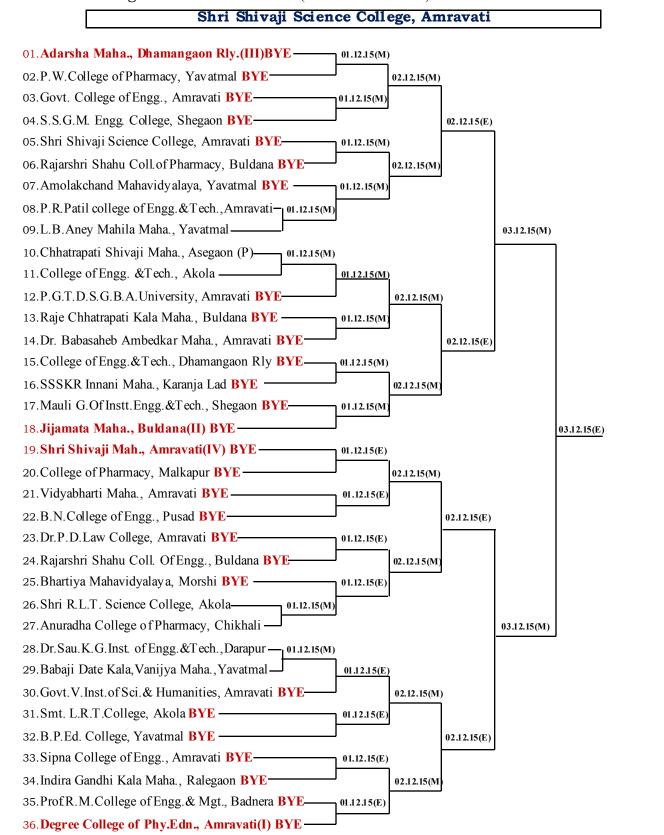

# Sant Gadge Baba Amravati University Inter Collegiate Youth Festival 2015-16

### Organising College: G.S.College Khamgaon Dist. Buldana

Youth Festival 2015-16 Inaguaral Program