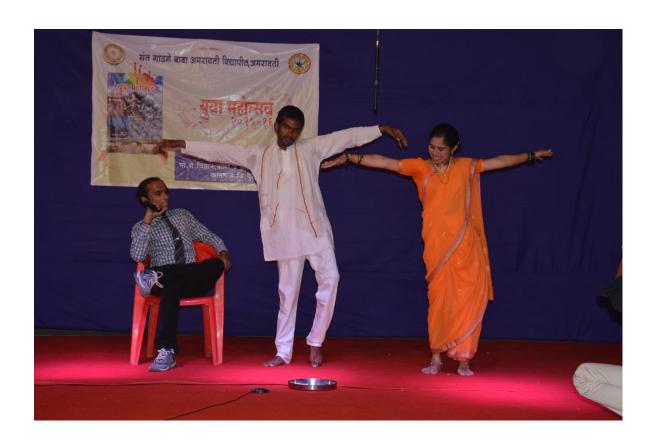

#### Youth Festival 2015-, Events Performed by the Students

Youth Festival 2015-, Group Dance Event Performed by the Students