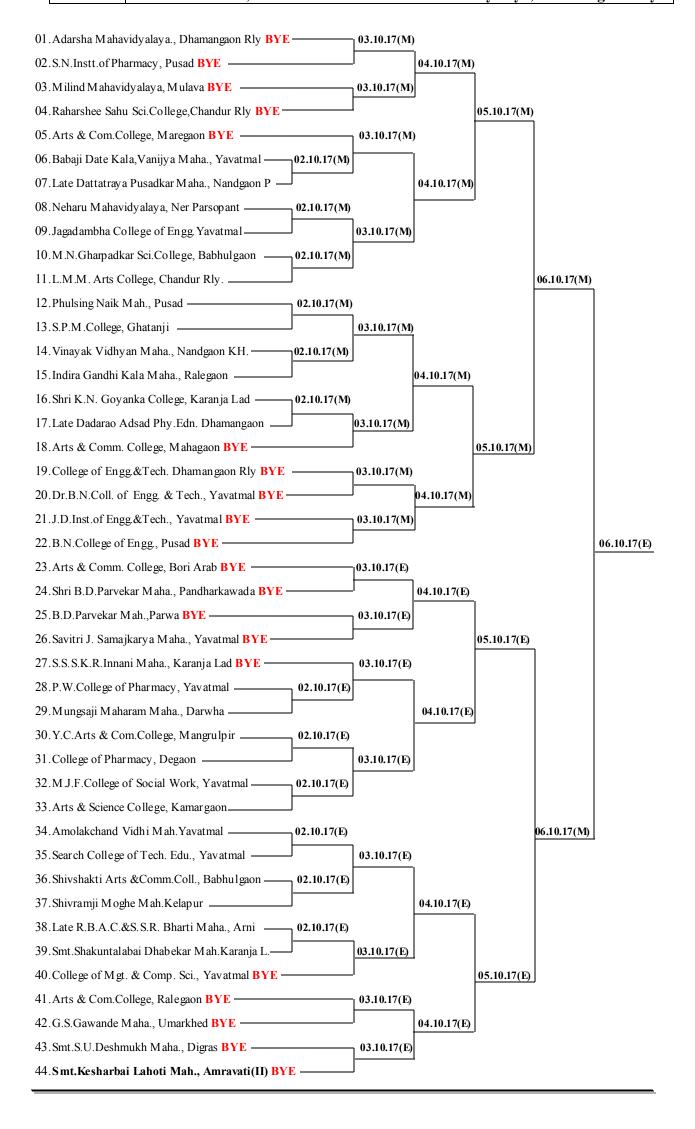

#### SANT GADGE BABA AMRAVATI UNIVERSITY

AMRAVATI - 444 602 (M.S.)

**2662206, 2662207, 2662208, 2662249, 2662358** 

Website: www.sgbau.ac.in

FAX NO. 0721-2662135, 2660949