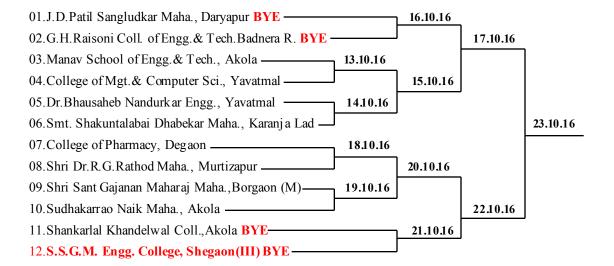

ravati



Tele2665903 No.SGBAU/12/**109** /2016

Email:avinashasnare@s gbau.ac.in Dated: 01.09.2016

#### Inter Collegiate Cricket (Women) Tournaments 2016-2017

**A:Zone:** Degree College of Physical Education, Amravati

Person In-charge: Dr. K.S.Khandwe (M.No. 9822444502)

B:Zone: Smt.S.R.Mohata Mahila Mahavidyalaya, Khamgaon Person In-charge: Prof.Sau. Seema Deshmukh (M.No.09423721210)
C:Zone: Shri Dr.R.G.Rathod Arts & Science College, Murtizapur

Person In-charge: Prof. V.V.Kapile (M.No. 9403620811) **D:Zone:** Vidyabharti Mahavidyalaya, Amravati
Person In-charge: Dr.D.S.Wankhade (M.No.09420401120)

A:Zone: Degree College of Physical Education, Amravati



### B:Zone: Smt.S.R.Mohata Mahila Mahavidyalaya, Khamgaon



#### C:Zone: | Shri Dr.R.G.Rathod Arts & Science College, Murtizapur





| SEMI FINAL                                   |                          |                                      |  |  |
|----------------------------------------------|--------------------------|--------------------------------------|--|--|
| MATCH                                        | DATE & TIME              | VENUE                                |  |  |
| 1) Winner of 'A' Zone V/s Winner of 'D' Zone | 24.10.2016 at 09.00 A.M. | Vidyabharti Mahavidyalaya, Amravati  |  |  |
| 2) Winner of 'B' Zone V/s Winner of 'C' Zone | 24.10.2016 at 09.00 A.M. | Smt.S.R.Mohata Mahila Maha.,Khamgaon |  |  |

| FINAL                                |                          |                                     |  |
|--------------------------------------|--------------------------|--------------