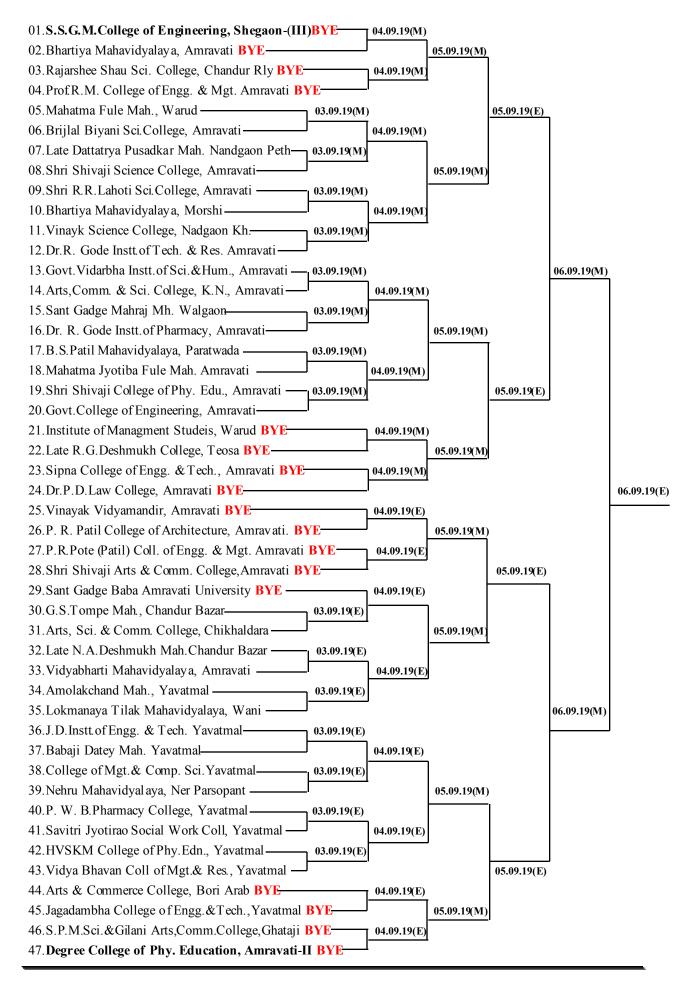

#### 5.3.3. DVV Clarification

Provide the report of Inter Collegiate Youth Festival 2015-16,

Swimming (M&W) Judo (Men & Women) Archery (Men & Women) Hand Ball (Women) Ball Badminton (Women) Badminton (Women) for the year 2015-16,

Kabaddi (Men) Weight Lifting (M&W), Power Lifting (M&W) & Best Physique Base Ball (Women) Ball Badminton (Women) Cross Country (M&W) Foot Ball (Women) Kho-Kho (Men) Volley Ball (Women) Table Tennis (Men) Cricket (Women) for the year 2016-17,

Volleyball (Men) Ballbadminton (Women) Football (Men) Athletics (Men & Women) Handball (Women) Kho-Kho (Men) Softball (Women) Swimming (Men & Women) Kabaddi (Women) for the year 2017-18,

Archery (Men & Women) Volleyball (Women) Football (Men) Kabaddi (Men) Gymnastic (Men & Women) Mallkhamb (Men) & Rope Mallkhamb (Women) Chess (Men) Wrestling (Men & Women) for the year 2018-19

and B seball adminton (Men) Archery (Men & Women) Kabaddi (Women) Fencing (Men & Women) Handball (Women) Ba (Men) Badminton (Women) Cross Country (Men & Women) for the year 2019-20 along with photographs appropriately dated and captioned and signed by competent authority.