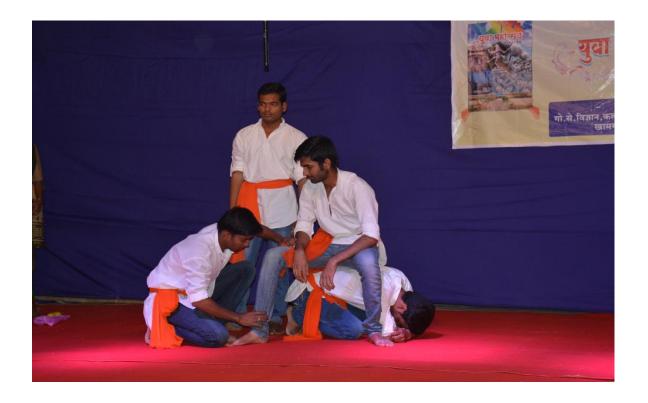

#### Youth Festival 2015-, Events Performed by the Students

Youth Festival 2015-, Group Dance Event Performed by the Students