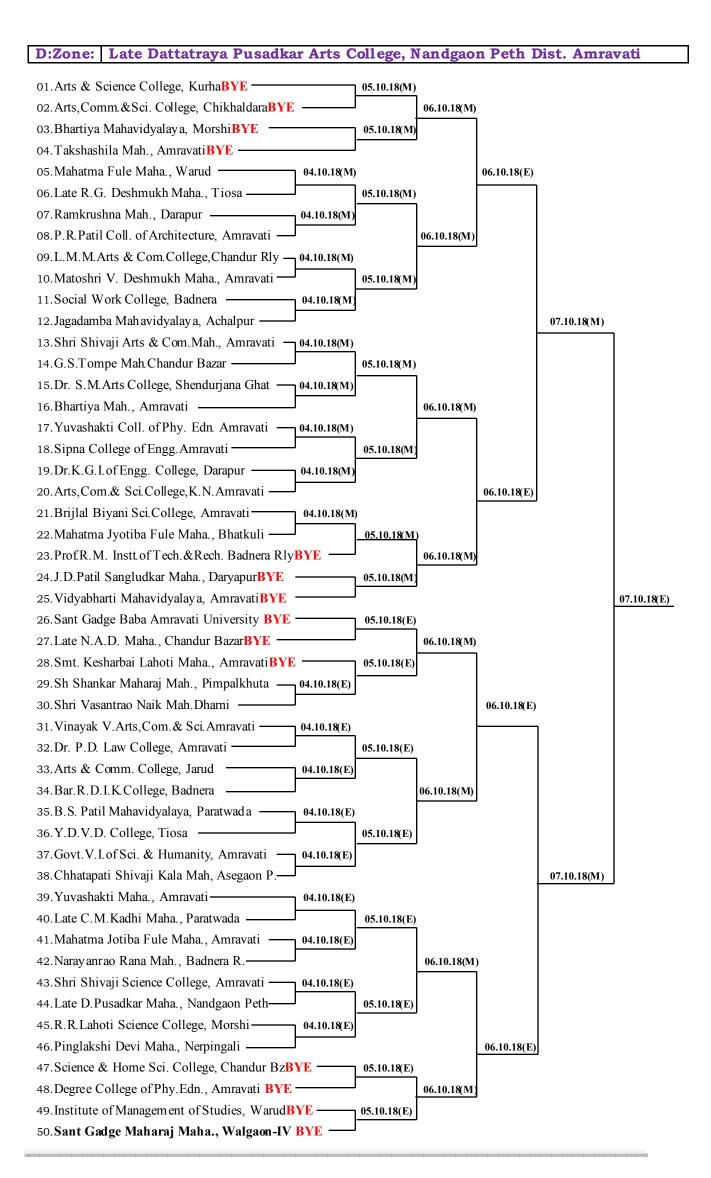

#### SANT GADGE BABA AMRAVATI UNIVERSITY

AMRAVATI - 444 602 (M.S.)

**2662206, 2662207, 2662208, 2662249, 2662358** 

Website: www.sgbau.ac.in

FAX NO. 0721-2662135, 2660949

## **DECLARATION** CUM **CERTIFICATE**

I Certify that, the following data and the documents provided by the institution related to DVV Clarification of Metric No. 5.3.3.

(Provide the report of Inter Collegiate Youth Festival 2015-16, Swimming (M&W) Judo (Men & Women) Archery (Men & Women) Hand Ball (Women) Ball Badminton (Women) Badminton (Women) for the year 2015-16, Kabaddi (Men) Weight Lifting (M&W), Power Lifting (M&W) & Best Physique Base Ball (Women) Ball Badminton (Women) Cross Country (M&W) Foot Ball (Women) Kho-Kho (Men) Volley Ball (Women) Table Tennis (Men) Cricket (Women) for the year 2016-17, Volleyball (Men) Ballbadminton (Women) Football (Men) Athletics (Men & Women) Handball (Women) Kho-Kho (Men) Softball (Women) Swimming (Men & Women) Kabaddi (Women) for the year 2017-18, Archery (Men & Women) Volleyball (Women) Football (Men) Kabaddi (Men) Gymnastic (Men & Women) Mallkhamb (Men) & Rope Mallkhamb (Women) Chess (Men) Wrestling (Men & Women) for the year 2018-19 and Bseballadminton (Men) Archery (Men & Women) Kabaddi (Women) Fencing (Men & Women) Handball (Women) Ba (Men) Badminton (Women) Cross Country (Men & Women) for the year 2019-20 along with photographs appropriately dated and captioned and signed by competent authority)

and B seball adminton (Men) Archery (Men & Women) Kabaddi (Women) Fencing (Men & Women) Handball (Women) Ba (Men) Badminton (Women) Cross Country (Men & Women) for the year 2019-20 along with photographs appropriately dated and captioned and signed by competent authority.