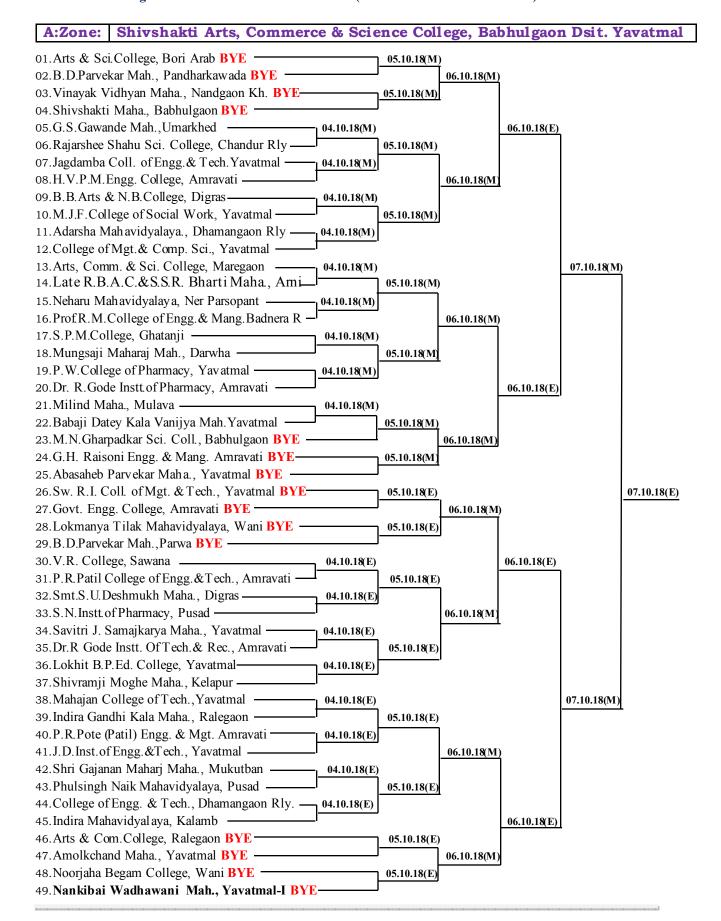

#### SANT GADGE BABA AMRAVATI UNIVERSITY

AMRAVATI - 444 602 (M.S.)

**2662206, 2662207, 2662208, 2662249, 2662358** 

Website: www.sgbau.ac.in

FAX NO. 0721-2662135, 2660949

## **DECLARATION** CUM **CERTIFICATE**

I Certify that, the following data and the documents provided by the institution related to DVV Clarification of Metric No. 5.3.3.

(Provide the report of Inter Collegiate Youth Festival 2015-16, Swimming (M&W) Judo (Men & Women) Archery (Men & Women) Hand Ball (Women) Ball Badminton (Women) Badminton (Women) for the year 2015-16, Kabaddi (Men) Weight Lifting (M&W), Power Lifting (M&W) & Best Physique Base Ball (Women) Ball Badminton (Women) Cross Country (M&W) Foot Ball (Women) Kho-Kho (Men) Volley Ball (Women) Table Tennis (Men) Cricket (Women) for the year 2016-17, Volleyball (Men) Ballbadminton (Women) Football (Men) Athletics (Men & Women) Handball (Women) Kho-Kho (Men) Softball (Women) Swimming (Men & Women) Kabaddi (Women) for the year 2017-18, Archery (Men & Women) Volleyball (Women) Football (Men) Kabaddi (Men) Gymnastic (Men & Women) Mallkhamb (Men) & Rope Mallkhamb (Women) Chess (Men) Wrestling (Men & Women) for the year 2018-19 and Bseballadminton (Men) Archery (Men & Women) Kabaddi (Women) Fencing (Men & Women) Handball (Women) Ba (Men) Badminton (Women) Cross Country (Men & Women) for the year 2019-20 along with photographs appropriately dated and captioned and signed by competent authority)

#### 5.3.3. DVV Clarification

Provide the report of Inter Collegiate Youth Festival 2015-16,

Swimming (M&W) Judo (Men & Women) Archery (Men & Women) Hand Ball (Women) Ball Badminton (Women) Badminton (Women) for the year 2015-16,