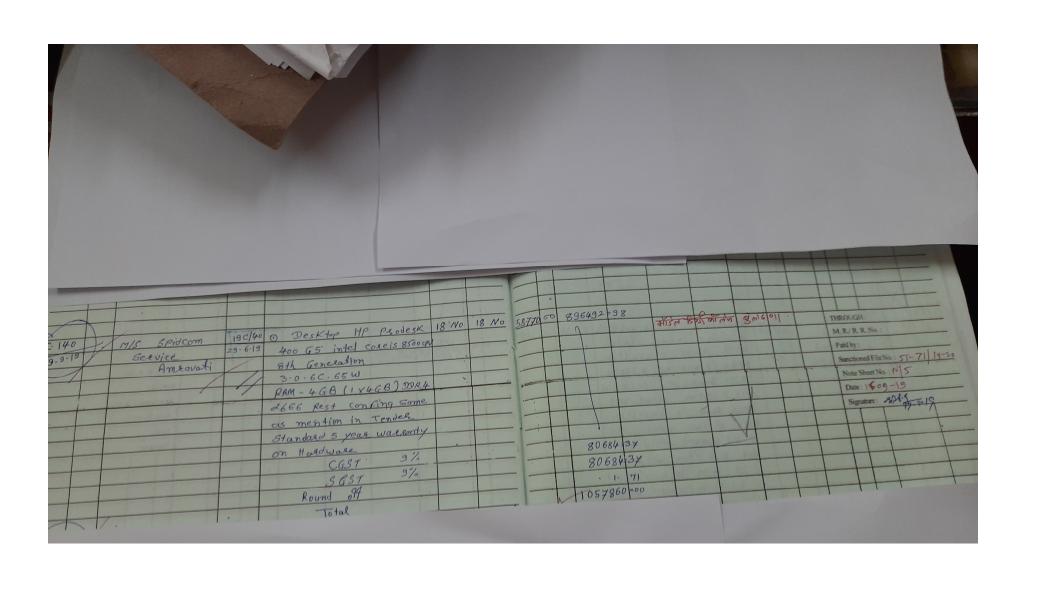

| (C54) M/s · splocom<br>Segvice<br>Ameavadi | pc/02 Desklop HP Prodesk 10 No 1-6/3 400 G Tinde  Cercit 8500 CPV  8H Generalian 3.0.60.65 W  Ram - 4GB (1x44B) 3004 2600 lest config same as mention in rende  Standard 5 year walrenty on Hasdware  CGST 9%  Total | 10 Mo 1900 = 11 49   20 0 - 19 1 | Biotechnistery | THROUGH:  M. R. J. R. R. No.:  Pail by:  Signature 1 A. J. J. G. L. G. L |
|--------------------------------------------|----------------------------------------------------------------------------------------------------------------------------------------------------------------------------------------------------------------------|----------------------------------|----------------|--------------------------------------------------------------------------------------------------------------------------------------------------------------------------------------------------------------------------------------------------------------------------------------------------------------------------------------------------------------------------------------------------------------------------------------------------------------------------------------------------------------------------------------------------------------------------------------------------------------------------------------------------------------------------------------------------------------------------------------------------------------------------------------------------------------------------------------------------------------------------------------------------------------------------------------------------------------------------------------------------------------------------------------------------------------------------------------------------------------------------------------------------------------------------------------------------------------------------------------------------------------------------------------------------------------------------------------------------------------------------------------------------------------------------------------------------------------------------------------------------------------------------------------------------------------------------------------------------------------------------------------------------------------------------------------------------------------------------------------------------------------------------------------------------------------------------------------------------------------------------------------------------------------------------------------------------------------------------------------------------------------------------------------------------------------------------------------------------------------------------------|
|                                            |                                                                                                                                                                                                                      |                                  |                | Date : Signature :                                                                                                                                                                                                                                                                                                                                                                                                                                                                                                                                                                                                                                                                                                                                                                                                                                                                                                                                                                                                                                                                                                                                                                                                                                                                                                                                                                                                                                                                                                                                                                                                                                                                                                                                                                                                                                                                                                                                                                                                                                                                                                             |

| 7      |                                                                                                                                                                                                                                                                                                                                                                                                                                                                                                                                                                                                                                                                                                                                                                                                                                                                                                                                                                                                                                                                                                                                                                                                                                                                                                                                                                                                                                                                                                                                                                                                                                                                                                                                                                                                                                                                                                                                                                                                                                                                                                                                |         |                                                                  |       |         |        |            |             |             |     | -   |    | Note Sheet No.: |
|--------|--------------------------------------------------------------------------------------------------------------------------------------------------------------------------------------------------------------------------------------------------------------------------------------------------------------------------------------------------------------------------------------------------------------------------------------------------------------------------------------------------------------------------------------------------------------------------------------------------------------------------------------------------------------------------------------------------------------------------------------------------------------------------------------------------------------------------------------------------------------------------------------------------------------------------------------------------------------------------------------------------------------------------------------------------------------------------------------------------------------------------------------------------------------------------------------------------------------------------------------------------------------------------------------------------------------------------------------------------------------------------------------------------------------------------------------------------------------------------------------------------------------------------------------------------------------------------------------------------------------------------------------------------------------------------------------------------------------------------------------------------------------------------------------------------------------------------------------------------------------------------------------------------------------------------------------------------------------------------------------------------------------------------------------------------------------------------------------------------------------------------------|---------|------------------------------------------------------------------|-------|---------|--------|------------|-------------|-------------|-----|-----|----|-----------------|
| C-64   | Toute goidsom                                                                                                                                                                                                                                                                                                                                                                                                                                                                                                                                                                                                                                                                                                                                                                                                                                                                                                                                                                                                                                                                                                                                                                                                                                                                                                                                                                                                                                                                                                                                                                                                                                                                                                                                                                                                                                                                                                                                                                                                                                                                                                                  | 100/0   | 6 Orivin Ho Onobesk                                              | 024   |         | -3-4-5 | 2 4 2      | 12.091      | 100 P 100   | -   |     |    | Date:           |
| 17/19/ | M/S Spidcom<br>Segvice<br>Amagazati                                                                                                                                                                                                                                                                                                                                                                                                                                                                                                                                                                                                                                                                                                                                                                                                                                                                                                                                                                                                                                                                                                                                                                                                                                                                                                                                                                                                                                                                                                                                                                                                                                                                                                                                                                                                                                                                                                                                                                                                                                                                                            | 29-6-19 | Deskop Hp paudesk<br>400 G5 intel<br>coacis 8500 CPV             | o die | 5796200 | 93240= | 84         | 41.34       | 100         |     |     |    | Sigues:         |
|        | Amaavati                                                                                                                                                                                                                                                                                                                                                                                                                                                                                                                                                                                                                                                                                                                                                                                                                                                                                                                                                                                                                                                                                                                                                                                                                                                                                                                                                                                                                                                                                                                                                                                                                                                                                                                                                                                                                                                                                                                                                                                                                                                                                                                       | 1       | CORCIS 8500 CPV                                                  |       | 573640  | ^      | 1,321      | 9,446       | 1000        |     |     |    | 1               |
| 6      |                                                                                                                                                                                                                                                                                                                                                                                                                                                                                                                                                                                                                                                                                                                                                                                                                                                                                                                                                                                                                                                                                                                                                                                                                                                                                                                                                                                                                                                                                                                                                                                                                                                                                                                                                                                                                                                                                                                                                                                                                                                                                                                                | 11.     | 8th Generation                                                   |       |         |        | 30000      | the hope    | 2000        | -   | -   | 1  | 1               |
|        |                                                                                                                                                                                                                                                                                                                                                                                                                                                                                                                                                                                                                                                                                                                                                                                                                                                                                                                                                                                                                                                                                                                                                                                                                                                                                                                                                                                                                                                                                                                                                                                                                                                                                                                                                                                                                                                                                                                                                                                                                                                                                                                                |         | 3.0.6C.65 W                                                      |       |         | , 1000 | 33476      | 2 100 20 30 | 10. 3.11.13 | -   | -   | 1  | 111             |
|        |                                                                                                                                                                                                                                                                                                                                                                                                                                                                                                                                                                                                                                                                                                                                                                                                                                                                                                                                                                                                                                                                                                                                                                                                                                                                                                                                                                                                                                                                                                                                                                                                                                                                                                                                                                                                                                                                                                                                                                                                                                                                                                                                | •       | Porm - 46 B (1 × 4 GB)                                           |       | 1       |        | s sobal /  | 4           | 110000      |     | -   | 1  | 1               |
|        | 1                                                                                                                                                                                                                                                                                                                                                                                                                                                                                                                                                                                                                                                                                                                                                                                                                                                                                                                                                                                                                                                                                                                                                                                                                                                                                                                                                                                                                                                                                                                                                                                                                                                                                                                                                                                                                                                                                                                                                                                                                                                                                                                              |         | DDR 4 2666 Regt                                                  |       |         |        | 3 7        |             | 1 1 1 1     |     | -   | 1  | 1               |
|        | NO POWER A                                                                                                                                                                                                                                                                                                                                                                                                                                                                                                                                                                                                                                                                                                                                                                                                                                                                                                                                                                                                                                                                                                                                                                                                                                                                                                                                                                                                                                                                                                                                                                                                                                                                                                                                                                                                                                                                                                                                                                                                                                                                                                                     |         | config same as                                                   |       |         |        | 8/7        | 6           |             |     |     |    | THROAN          |
|        |                                                                                                                                                                                                                                                                                                                                                                                                                                                                                                                                                                                                                                                                                                                                                                                                                                                                                                                                                                                                                                                                                                                                                                                                                                                                                                                                                                                                                                                                                                                                                                                                                                                                                                                                                                                                                                                                                                                                                                                                                                                                                                                                |         | mention in Tender                                                |       |         | 13 50  | J- W-17/4  | FREEZE      | 1 9 . 5     |     | 1   |    | M.R.IR          |
|        |                                                                                                                                                                                                                                                                                                                                                                                                                                                                                                                                                                                                                                                                                                                                                                                                                                                                                                                                                                                                                                                                                                                                                                                                                                                                                                                                                                                                                                                                                                                                                                                                                                                                                                                                                                                                                                                                                                                                                                                                                                                                                                                                |         | standad 5 year warn anty on Hardware CGST 9%. SGST 3%. Round off |       |         |        |            |             |             | 1   | 1   | 1  | Paid by         |
|        | Control of the Contro |         | CCST 9%                                                          |       |         | 1      |            | 1000        |             |     | 711 | 1  | Specific        |
|        |                                                                                                                                                                                                                                                                                                                                                                                                                                                                                                                                                                                                                                                                                                                                                                                                                                                                                                                                                                                                                                                                                                                                                                                                                                                                                                                                                                                                                                                                                                                                                                                                                                                                                                                                                                                                                                                                                                                                                                                                                                                                                                                                |         | S. R. S. 7.                                                      |       | -       | 88 41  | - 68       | 10          |             |     | -   | 1  | Note<br>Date    |
| -      | man (2)                                                                                                                                                                                                                                                                                                                                                                                                                                                                                                                                                                                                                                                                                                                                                                                                                                                                                                                                                                                                                                                                                                                                                                                                                                                                                                                                                                                                                                                                                                                                                                                                                                                                                                                                                                                                                                                                                                                                                                                                                                                                                                                        |         | Right off                                                        |       | -       | 8841   |            | 7. 7        | 9. 0        | 1   | M   | E  | Sign            |
|        |                                                                                                                                                                                                                                                                                                                                                                                                                                                                                                                                                                                                                                                                                                                                                                                                                                                                                                                                                                                                                                                                                                                                                                                                                                                                                                                                                                                                                                                                                                                                                                                                                                                                                                                                                                                                                                                                                                                                                                                                                                                                                                                                |         | Total                                                            |       | -       |        | = 19       | Po          | ugal        | 100 | 111 | Ed | ) I sing        |
|        |                                                                                                                                                                                                                                                                                                                                                                                                                                                                                                                                                                                                                                                                                                                                                                                                                                                                                                                                                                                                                                                                                                                                                                                                                                                                                                                                                                                                                                                                                                                                                                                                                                                                                                                                                                                                                                                                                                                                                                                                                                                                                                                                |         |                                                                  | ,     | -       | 11592  | 4200       |             |             |     | -   | 1  | 1               |
|        |                                                                                                                                                                                                                                                                                                                                                                                                                                                                                                                                                                                                                                                                                                                                                                                                                                                                                                                                                                                                                                                                                                                                                                                                                                                                                                                                                                                                                                                                                                                                                                                                                                                                                                                                                                                                                                                                                                                                                                                                                                                                                                                                |         |                                                                  |       |         |        | 7. 10192 A |             |             |     |     | 1  |                 |
|        |                                                                                                                                                                                                                                                                                                                                                                                                                                                                                                                                                                                                                                                                                                                                                                                                                                                                                                                                                                                                                                                                                                                                                                                                                                                                                                                                                                                                                                                                                                                                                                                                                                                                                                                                                                                                                                                                                                                                                                                                                                                                                                                                |         |                                                                  |       | -       |        |            |             |             |     |     |    |                 |
|        |                                                                                                                                                                                                                                                                                                                                                                                                                                                                                                                                                                                                                                                                                                                                                                                                                                                                                                                                                                                                                                                                                                                                                                                                                                                                                                                                                                                                                                                                                                                                                                                                                                                                                                                                                                                                                                                                                                                                                                                                                                                                                                                                |         |                                                                  |       |         |        |            |             |             |     |     | 1  | 1               |
|        |                                                                                                                                                                                                                                                                                                                                                                                                                                                                                                                                                                                                                                                                                                                                                                                                                                                                                                                                                                                                                                                                                                                                                                                                                                                                                                                                                                                                                                                                                                                                                                                                                                                                                                                                                                                                                                                                                                                                                                                                                                                                                                                                |         |                                                                  |       | 4       |        |            |             |             |     |     | -  | + +             |