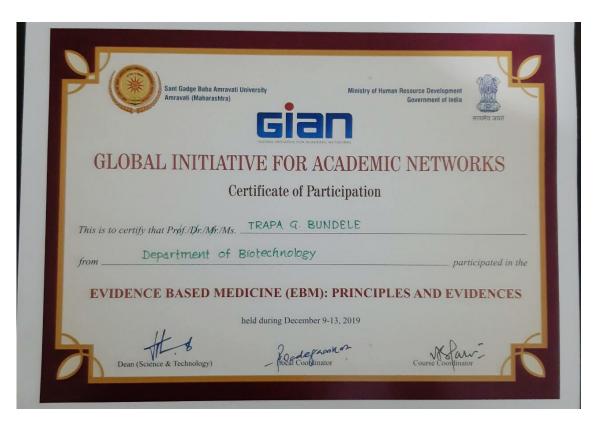

|     |                                   |            |            |
|                        |         |                                                                                                          |     |                                   |            |            |
|                        |         |                                                                                                          |     |                                   |            |            |
|                        |         |                                                                                                          |     |                                   |            |            |





### 1.3.2 : List of value added courses imparting transferable and Life Skills (2015-2020)

|          | Name of the value added courses                                               |                  |
|----------|-------------------------------------------------------------------------------|------------------|
| S.No.    | (with 30 or more contact hours)offered                                        | Year of offering |
| 1        | Certificate Course in Soil Testing                                            | 2018             |
| 2        | Certificate Course in Chemical Processing                                     | 2018             |
| 3        | Certificate Course in Retail Sales Associates                                 | 2018             |
| 4        | Certificate Course in