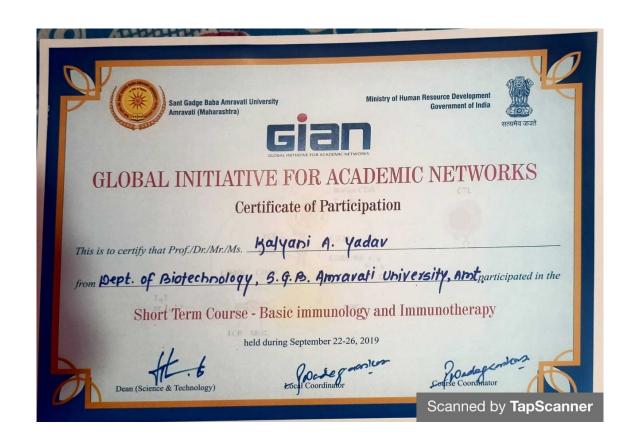

|         |                                                                             |             |      |





2. Upcoming events: MHRD, Govt. of India had sanctioned a GIAN GIAN Short Term Course on EVIDENCE BASED MEDICINE (EBM): PRINCIPLES AND EVIDENCES Course code: 176039H02 December 9-13, 2019. The course will be conducted by Dr. Sohil A Khan Senior Lecturer, Menzies Health Institute, Griffith University 4222, Queensland, Australia.







#### Sant Gadge Baba Amravati University, Amravati (Maharashtra) (NAAC Reaccredited 'A' Grade University)

#### **Department of Biotechnology**

**GIAN Short Term Course on EVIDENCE BASED MEDICINE (EBM): PRINCIPLES AND EVIDENCES** Course code: 176039H02

December 9-13, 2019

#### Overview

An increasing number of academic healthcare institutions and residency programs are instituting curricula for teaching the principles and practice of evidence based healt