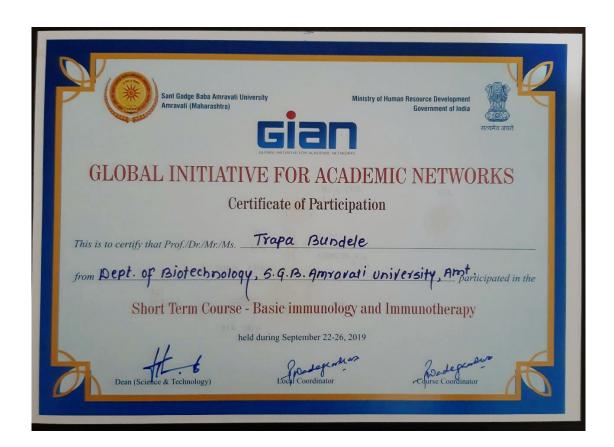

|         |                                                                             |             |      |





2. Upcoming events: MHRD, Govt. of India had sanctioned a GIAN GIAN Short Term Course on EVIDENCE BASED MEDICINE (EBM): PRINCIPLES AND EVIDENCES Course code: 176039H02 December 9-13, 2019. The course will be conducted by Dr. Sohil A Khan Senior Lecturer, Menzies Health Institute, Griffith University 4222, Queensland, Australia.







#### Sant Gadge Baba Amravati University, Amravati (Maharashtra) (NAAC Reaccredited 'A' Grade University)

#### **Department of Biotechnology**

**GIAN Short Term Course on EVIDENCE BASED MEDICINE (EBM): PRINCIPLES AND EVIDENCES** Course code: 176039H02

December 9-13, 2019

#### Overview

An increasing number of academic healthcare institutions and residency programs are instituting curricula for teaching the principles and practice of evidence based hea