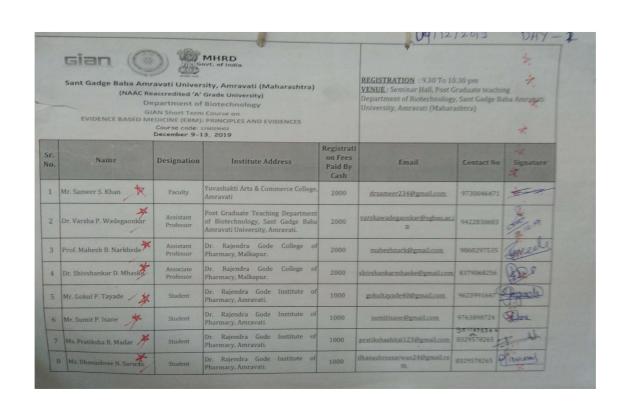

|               | Expenditure on Lecture  Note Preparation     | Rs.45,000/-    |  |  |
| Kharagppur             |               | Expenditure on Video Recording of the Course | Rs. 51,000/-   |  |  |
|                        |               | Contingency & Miscellaneous Expenses         | Rs. 54,000/-   |  |  |
|                        |               | Refund of Unspent Balance                    | Rs. 63,831/-   |  |  |
| Total (Rs.)            | Rs.5,44,000/- | Total (Rs.)                                  | Rs.5,44,000/-  |  |  |

Finance & Accounts Officer
Sant Gadge Baba Amravati University,
Amravati

GIAN Course Coordinator
Dept. of Biotechnology
Sant Gadge Baba Amravati University,
Amravati

Dr. P. A. Wadegaonkar

Sawul Sawul Sawul Chartered Accountant

F.R. No. 9648C



|                 |                                                |           |                                                       |      |                                                 | 83295246     | 95        |
|-----------------|------------------------------------------------|-----------|-------------------------------------------------------|------|-------------------------------------------------|--------------|-----------|
| 9               | Ms. OJaswini A. Fulade                         | Student   | Dr. Rajendra Gode Institute of<br>Pharmacy, Amravati. | 1000 | dromikaful di 87@gmail.com                      | 8329578265   | A Fuladi  |
| 10              | Mx. BODMRAJ<br>Mx Mrinal B. Itankar            | Student   | NDMVP Samaj's College of Pharmacy,<br>Nashik